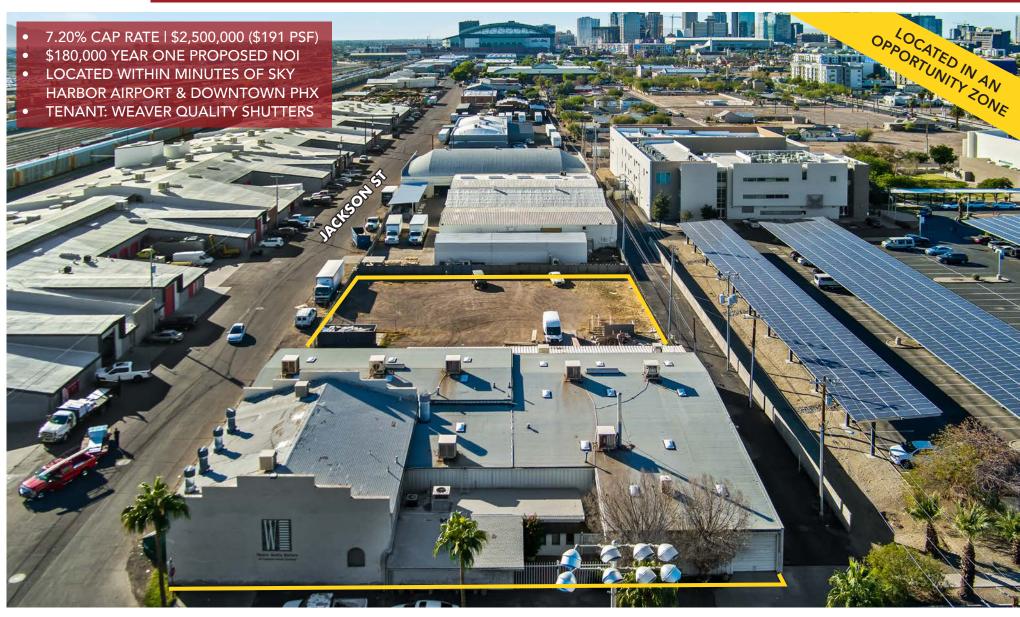

#### ±13,000 SF FREESTANDING INDUSTRIAL BUILDING - 5 YEAR NNN SALE LEASEBACK

 $\pm 13,084$  SF Industrial Building on  $\pm 0.85$  Acres For Sale 218 S 15th Street, Phoenix, Arizona 85034

8767 E. Via de Ventura Suite 290 Scottsdale, AZ 85258

#### PROPERTY OVERVIEW

- ±13,084 SF Building
- ±0.85 Acre Site (37,417 SF)
- ±0.50 Acres of Dedicated Yard
- A-1 Zoning (Light Industrial), City of Phoenix Permits Most Outdoor Storage Sites
- Two (2) Grade Level Doors
- Heavy Power (800 AMPS, 480V, 3 Phase)
- Five (5) Permitted Paintbooths on Site
- Located in an Opportunity Zone

#### PROPOSED LEASEBACK TERMS / YEAR ONE FINANCIALS

- Tenant: Weaver Quality Shutters Inc. (Current Owner)
- Proposed Leaseback Terms: New Five (5) Year NNN Lease Commencing at Close of Escrow
- Proposed Leaseback Rent: \$15,000 Per Month NNN (\$1.15 PSF NNN) | \$180,000 Year One NOI
- Sales Price: \$2,500,000 | 7.20% Cap Rate with Proposed Year 1 NOI