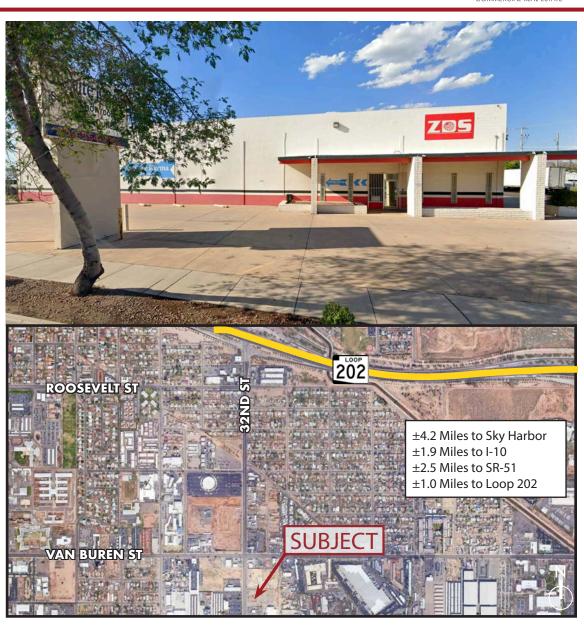

#### 3230 E Washington St

Phoenix, AZ

- ±7,000 SF
- ±300 SF Additional Office Space Included
- Zoned A-1, City of Phoenix
- Two (2) Grade Level Doors
- ±14 Parking Spaces
- **Fully Fire Sprinklered**
- ±16'-20' Clear Height
- Proximity to I-10, Loop 202, and SR-143
- \$4,500 Per Month Industrial Gross