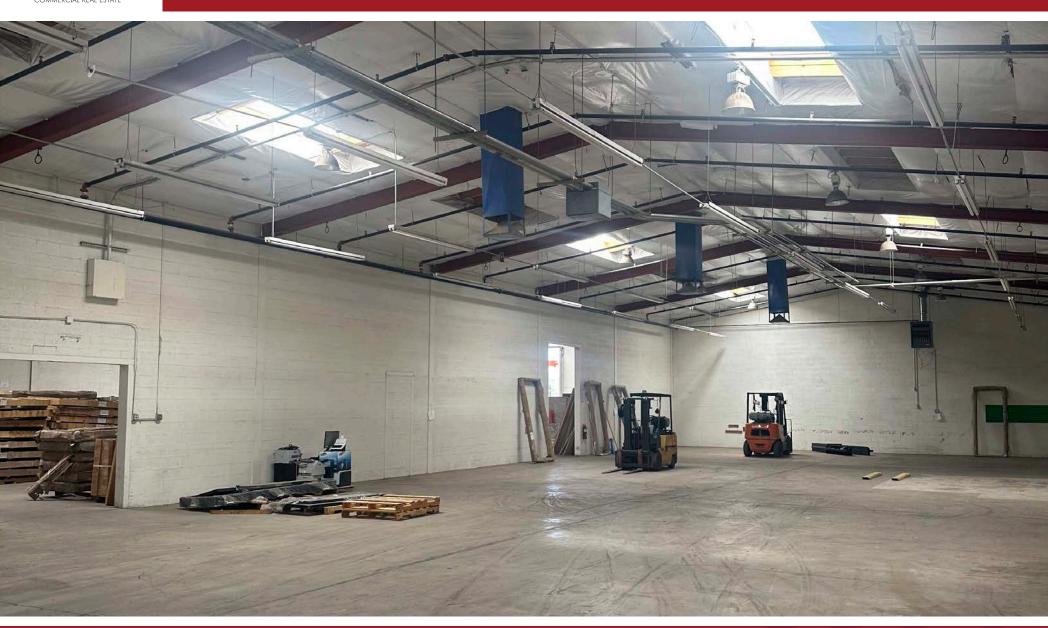

#### 3230 E Washington St

Phoenix, AZ

- ±7,000 SF
- ±300 SF Additional Office Space Included
- Zoned A-1, City of Phoenix
- Two (2) Grade Level Doors
- ±14 Parking Spaces
- **Fully Fire Sprinklered**
- ±16'-20' Clear Height
- Proximity to I-10, Loop 202, and SR-143
- \$4,500 Per Month Industrial Gross