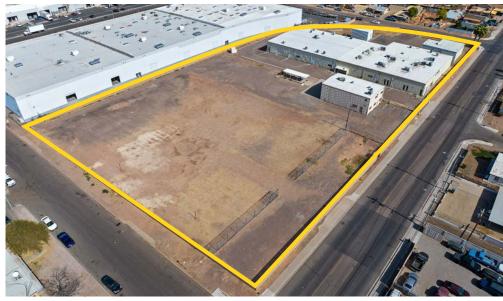

# **FOR LEASE**

±31,141 SF MANUFACTURING BUILDING WITH OVERSIZED YARD Site Images

8767 E. Via de Ventura Suite 290 Scottsdale, AZ 85258 RGcre.com MAX **SCHUMACHER**, SIOR

480.214.9403 Max@RGcre.com PATRICK **SHEEHAN**, SIOR

480.214.9405 Patrick@RGcre.com JACK HANSEN

480.214.9421 Jack@RGcre.com