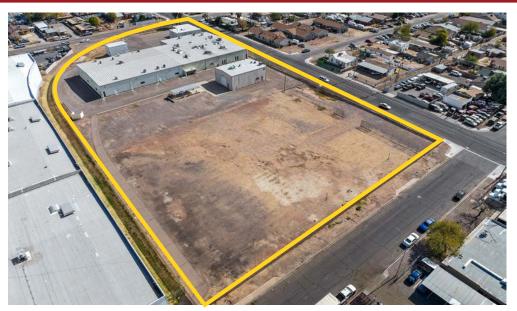

# **FOR LEASE**

±31,141 SF MANUFACTURING BUILDING WITH OVERSIZED YARD Site Images

8767 E. Via de Ventura Suite 290 Scottsdale, AZ 85258 RGcre.com MAX **SCHUMACHER**, SIOR

480.214.9403 Max@RGcre.com PATRICK **SHEEHAN**, SIOR