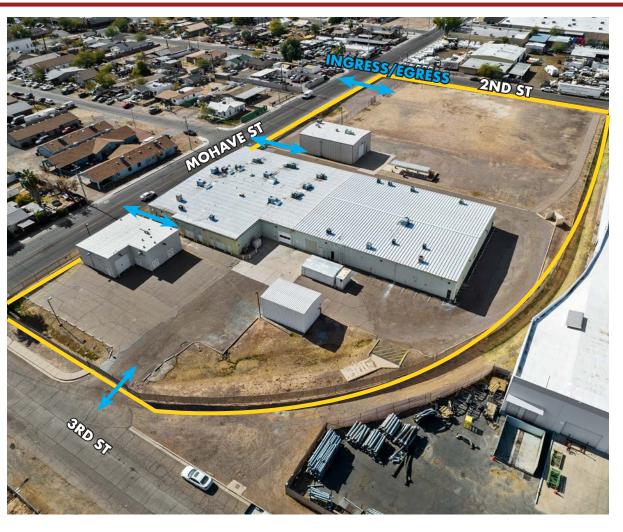

# **FOR LEASE**

±31,141 SF MANUFACTURING BUILDING WITH OVERSIZED YARD Site Images

8767 E. Via de Ventura Suite 290 Scottsdale, AZ 85258 RGcre.com MAX **SCHUMACHER**, SIOR

480.214.9403 Max@RGcre.com PATRICK **SHEEHAN**, SIOR