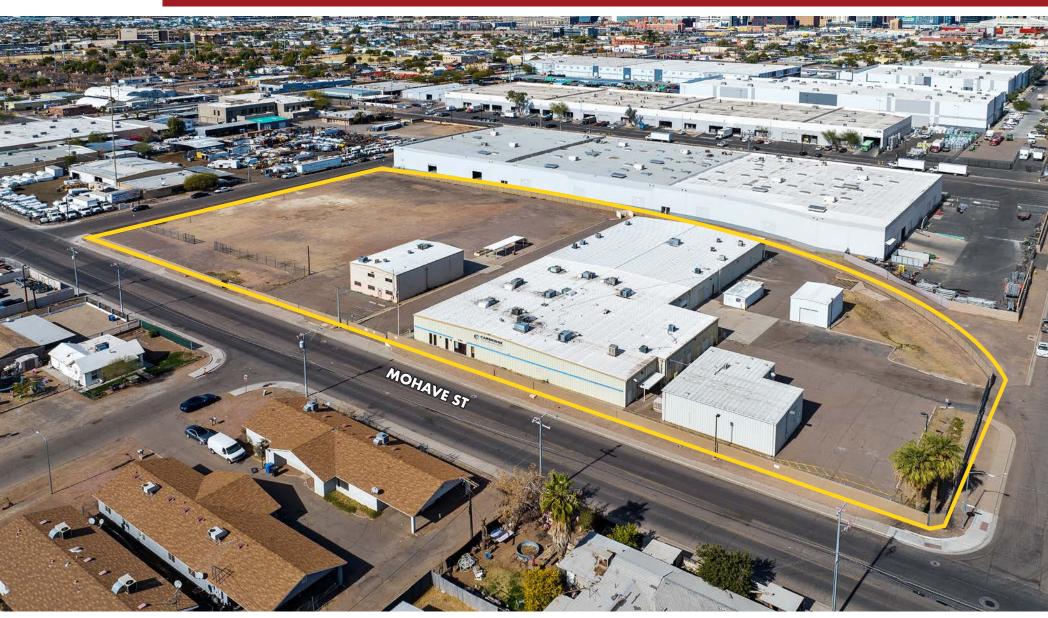

### ±31,141 SF MANUFACTURING BUILDING WITH OVERSIZED YARD Site Information

#### 234 E Mohave St

Phoenix, Arizona 85004

- ±31,141 SF Industrial Manufacturing Warehouse
- ±3.88 AC Site
- Heavy Power
- Zoned A-1, City of Phoenix
- 18' 20' Clear Height
- One (1) Grade Level Door
- Desirable Location with Proximity to I-17 (<1 Mile), I-10, and Phoenix Sky Harbor Airport