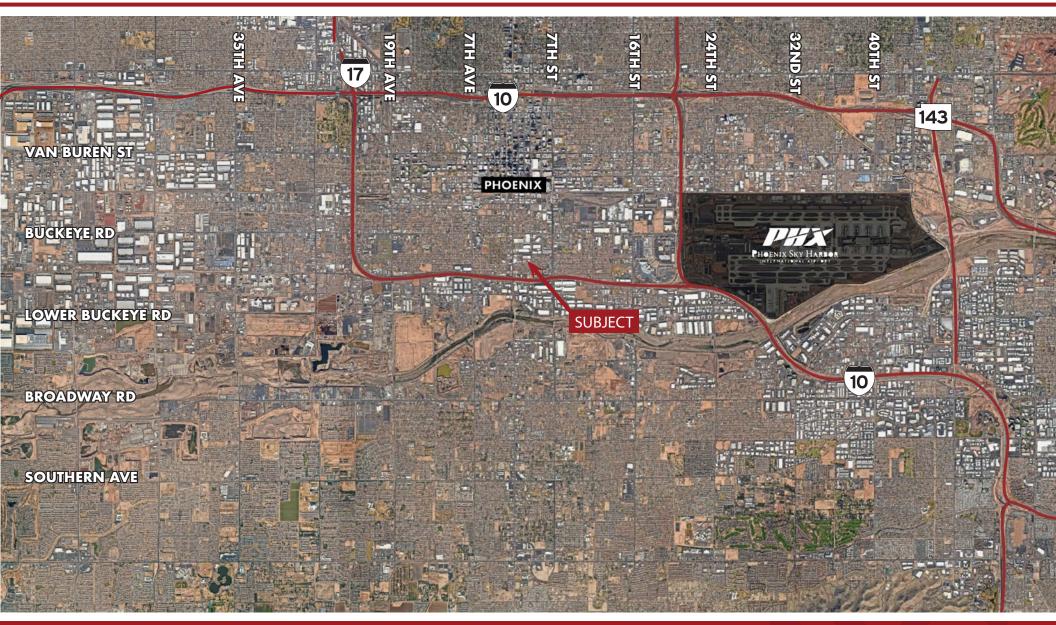

# **FOR LEASE**

±31,141 SF MANUFACTURING BUILDING WITH OVERSIZED YARD

**Location Maps** 

8767 E. Via de Ventura Suite 290 Scottsdale, AZ 85258 RGcre.com MAX **SCHUMACHER**, SIOR

480.214.9403 Max@RGcre.com PATRICK **SHEEHAN**, SIOR

480.214.9405 Patrick@RGcre.com JACK HANSEN

480.214.9421 Jack@RGcre.com