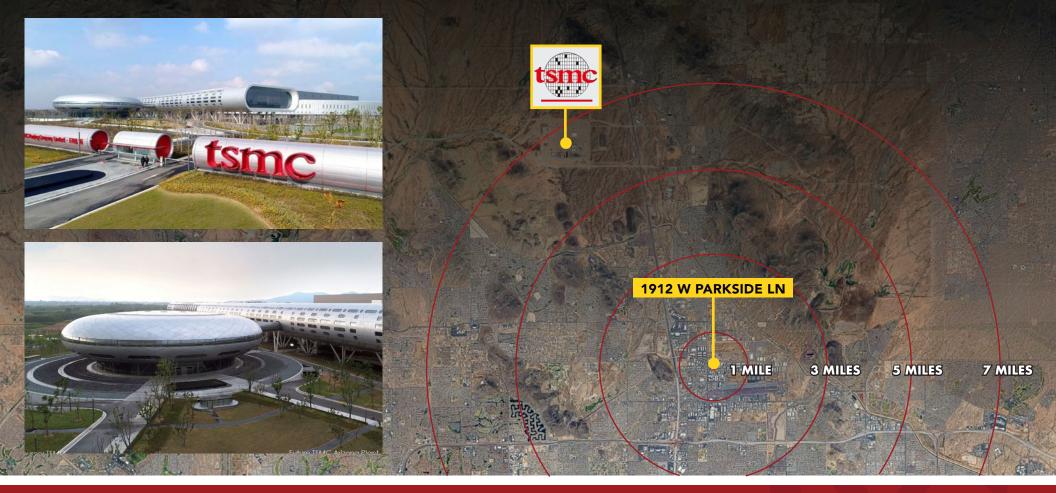

#### **Nearby TSMC Facility**

Taiwan Semiconductor Manufacturing Company is set to put \$40B into their second facility to be built in North Phoenix, Arizona. TSMC is one of the top 10 most valuable companies in the world and has their hand in creating key components for things from cell phones, to F-35 fighter jets and hold a current market value of over \$550B.

TSMC has plans to begin operations in 2027 and will provide over 4,500 jobs directly and nearly 10,000 supply-chain related positions. Prior to opening it's doors, TSMC has created 21,000 job positions in construction alone.