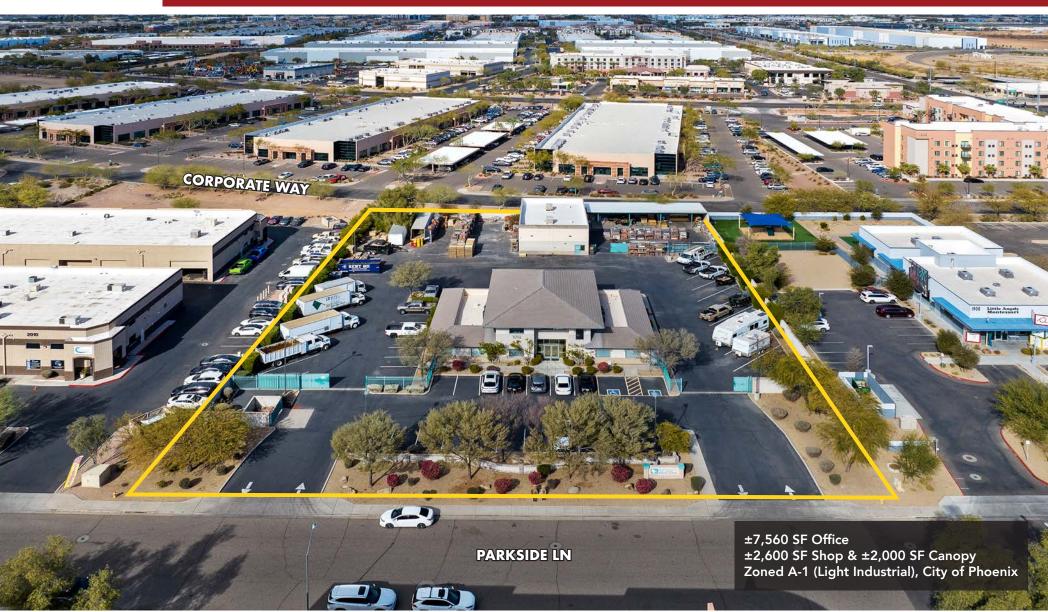

#### Site Information

#### 1912 W Parkside Ln

Phoenix, Arizona 85027

- ±7,600 SF Office
- ±2,600 SF Shop & ±2,000 Sf Canopy
- Fully Asphalt Paved Site
- High Image Office Building
- Zoned A-1 (Light Industrial), City Of Phoenix
- One (1) acre of dedicated yard space
- Two (2) 10' x 12' grade level doors
- 15' clear height
- Power: 800 AMPS, 3 Phase, 120/208V
- Lighting throughout yard
- Property Is Currently Owner Occupied Seller Will Require A 4-6 Month Leaseback Period