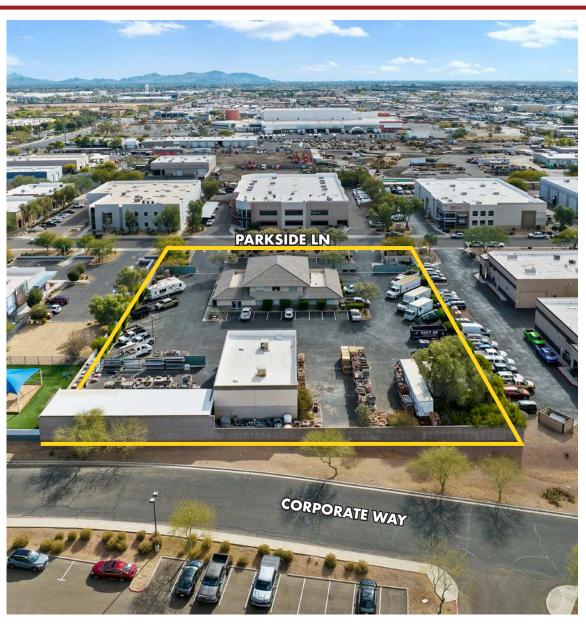

#### Site Information

#### 1912 W Parkside Ln

Phoenix, Arizona 85027

- ±7,600 SF Office
- ±2,600 SF Shop & ±2,000 Sf Canopy
- Fully Asphalt Paved Site
- High Image Office Building
- Zoned A-1 (Light Industrial), City Of Phoenix
- One (1) acre of dedicated yard space
- Two (2) 10' x 12' grade level doors
- 15' clear height
- Power: 800 AMPS, 3 Phase, 120/208V
- Lighting throughout yard
- Property Is Currently Owner Occupied Seller Will Require A 4-6 Month Leaseback Period