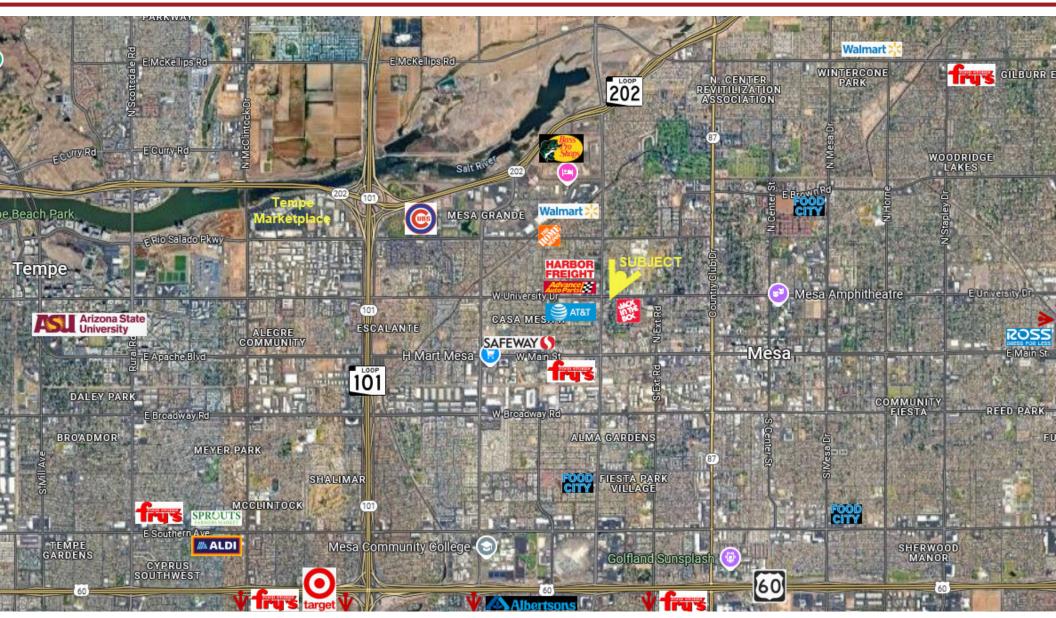

# ±2,484 SF PRIME HARD CORNER END CAP **Aerial Photo**

±2,484 SF PRIME HARD CORNER END CAP

**Location Map** 

8767 E. Via de Ventura Suite 290 Scottsdale, AZ 85258 RGcre.com MARK **REIN** 

Owner/Agent 480.214.9414 Mark@RGcre.com