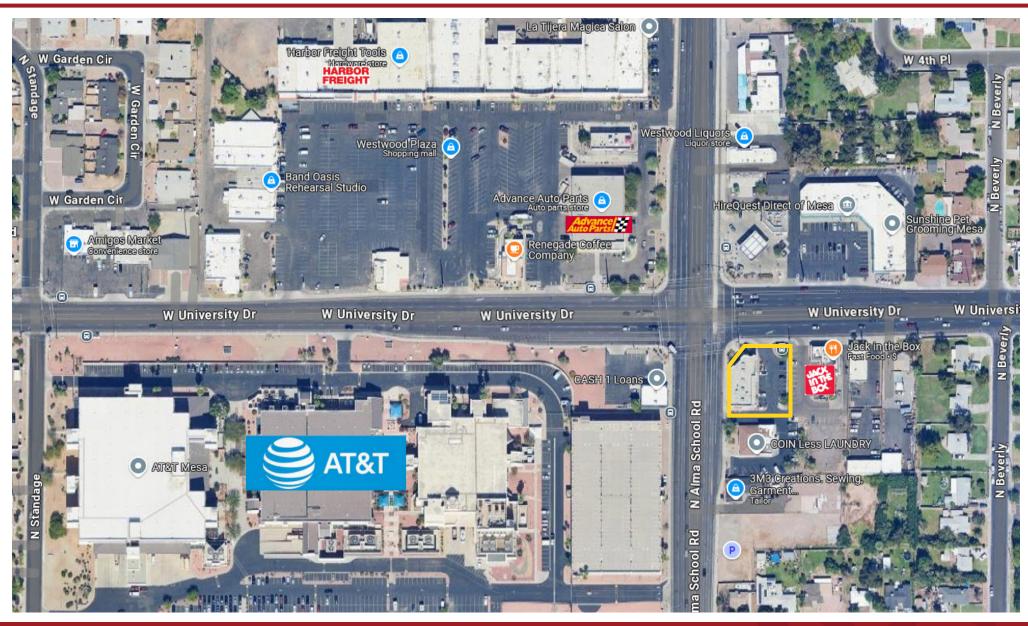

# ±2,484 SF PRIME HARD CORNER END CAP **Aerial Photo**

±2,484 SF PRIME HARD CORNER END CAP

**Location Map** 

8767 E. Via de Ventura Suite 290 Scottsdale, AZ 85258 RGcre.com MARK **REIN** 

Owner/Agent 480.214.9414 Mark@RGcre.com