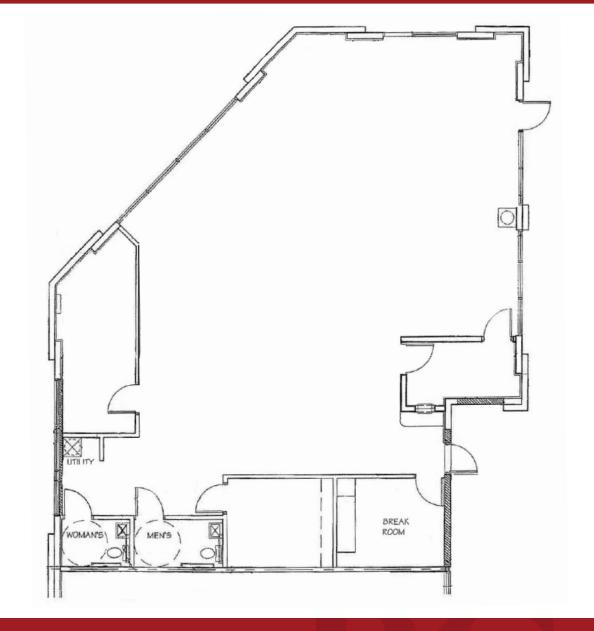

**±2,484 SF PRIME HARD CORNER END CAP FOR LEASE**University Corners
SEC of University & Alma School
1151 W University Dr Mesa, AZ



8767 E. Via de Ventura Suite 290 Scottsdale, AZ 85258

RGcre.com

MARK **REIN** 

Owner/Agent 480.214.9414 Mark@RGcre.com

# ±2,484 SF PRIME HARD CORNER END CAP **Suite Information**



University Corners SEC of W University & N Alma School 1151 W University Dr Mesa, AZ

- ±2,484 SF
- Premium High Visibility Space
- Hard Corner End Cap on a Major Intersection
- Rarely Available Type of Space
- Triple-Side Building Signage Possible



The information contained herein has been obtained from sources we believe to be reliable, however, Rein & Grossoehme and its agents have not conducted any investigation regarding these matters and make no warranty or representation expressed or implied regarding the accuracy or completeness of the information. Interested parties need to verify any information that is critical to their decision process and bear all risk for inaccuracies. References to square footage or age are approximate.

±2,484 SF PRIME HARD CORNER END CAP

#### **Property Photo**





8767 E. Via de Ventura Suite 290 Scottsdale, AZ 85258 RGcre.com MARK REIN

Owner/Agent 480.214.9414 Mark@RGcre.com

# ±2,484 SF PRIME HARD CORNER END CAP **Aerial Photo**





±2,484 SF PRIME HARD CORNER END CAP

**Location Map**