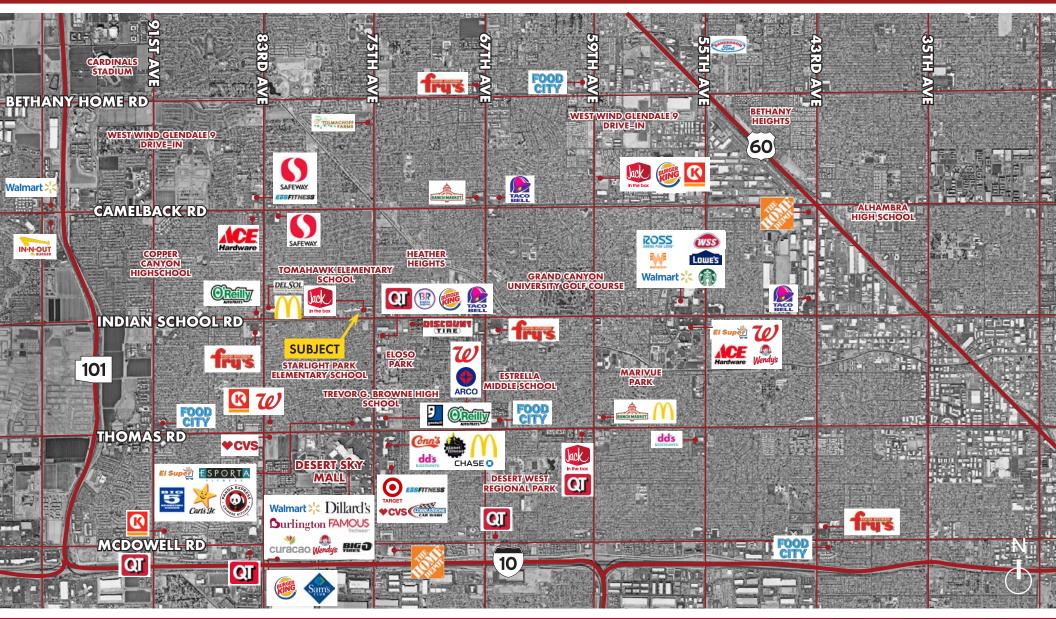

#### FOR SALE, BTS, OR GL ±1.88 ACRE PAD Location Maps

8767 E. Via de Ventura Suite 290 Scottsdale, AZ 85258

RGcre.com