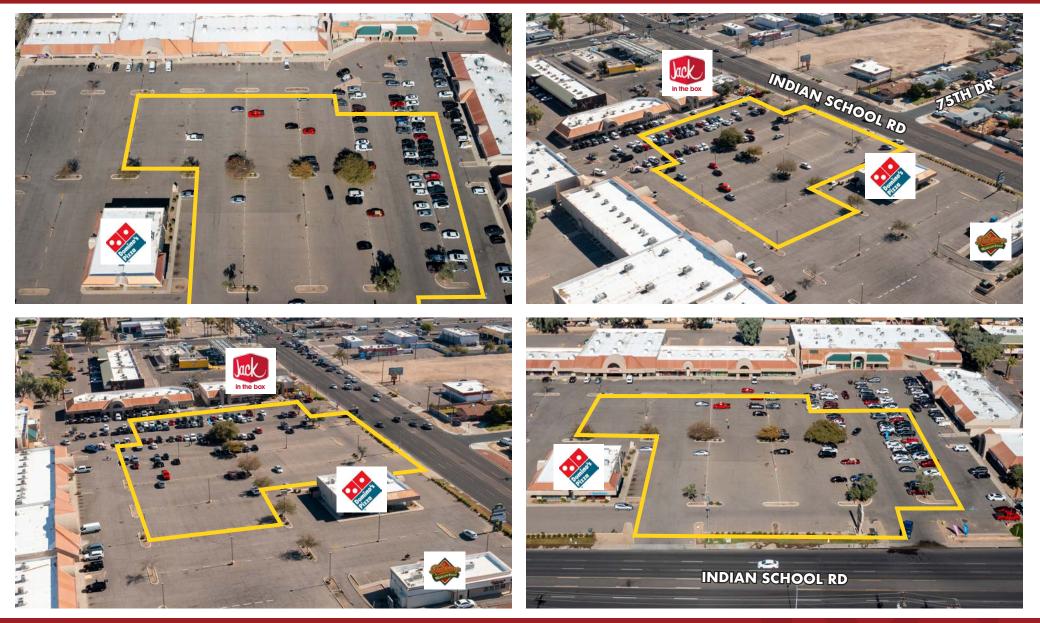

#### FOR SALE, BTS, OR GL ±1.88 ACRE PAD Site Information

#### 7550 W Indian School Rd, Phoenix, AZ 85003 W/NWC 75th Ave and Indian School Rd

- ±1.88 Acre Pad Available
- Over 64,000 VPD at Intersection
- Over 401,000 residents within a 5-mile radius
- Proximity to I-10 and Loop 101
- C-2 Zoning, City of Phoenix
- Nearby Tenants: Jack in the box, KFC, Quick Trip, Discount Tire, Taco Bell, Burger King, Federico's