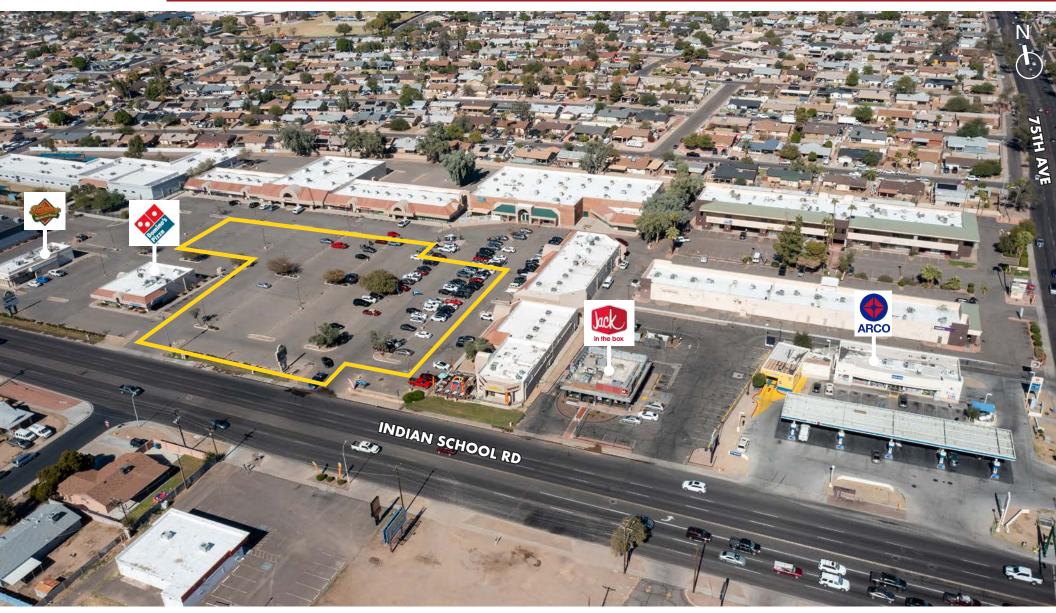

#### **±1.88 ACRE PAD FOR SALE, BTS, OR GL**

7550 W Indian School Rd, Phoenix, AZ 85003 W/NWC 75th Ave and Indian School Rd

8767 E. Via de Ventura Suite 290 Scottsdale, AZ 85258

#### FOR SALE, BTS, OR GL ±1.88 ACRE PAD Site Information

#### 7550 W Indian School Rd, Phoenix, AZ 85003 W/NWC 75th Ave and Indian School Rd

- ±1.88 Acre Pad Available
- Over 64,000 VPD at Intersection
- Over 401,000 residents within a 5-mile radius
- Proximity to I-10 and Loop 101
- C-2 Zoning, City of Phoenix
- Nearby Tenants: Jack in the box, KFC, Quick Trip, Discount Tire, Taco Bell, Burger King, Federico's