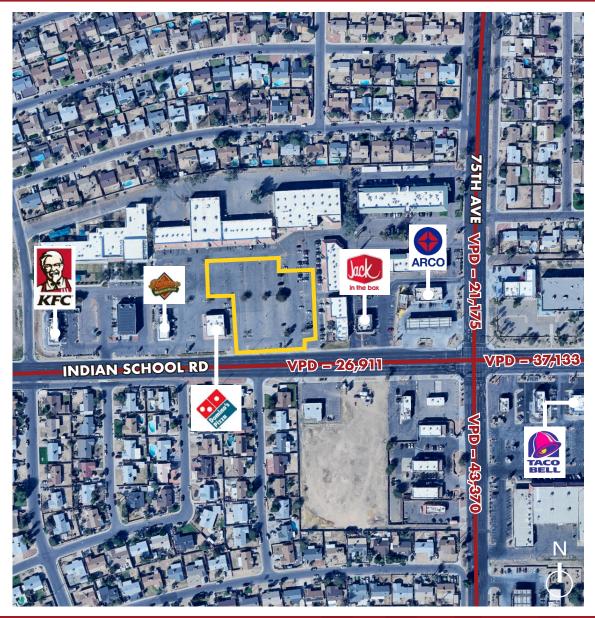

#### 7550 W Indian School Rd, Phoenix, AZ 85003 W/NWC 75th Ave and Indian School Rd

- ±1.88 Acre Pad Available
- Over 64,000 VPD at Intersection
- Over 401,000 residents within a 5-mile radius
- Proximity to I-10 and Loop 101
- C-2 Zoning, City of Phoenix
- Nearby Tenants: Jack in the box, KFC, Quick Trip, Discount Tire, Taco Bell, Burger King, Federico's