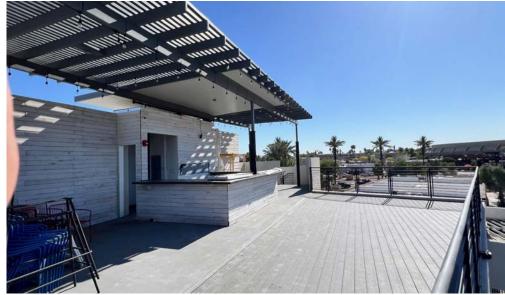

### **Site Images**

8767 E. Via de Ventura Suite 290 Scottsdale, AZ 85258 RGcre.com JARED **LIVELY** 

480.214.9411 Jared@RGcre.com

### Site Information

- ±6,685 SF Interior, with 1,200 SF 3rd Floor Roof Deck.
- Fully Permitted Occupancy for 392 Persons.
- 1st Floor Restaurant with 20' Hood System, fully built out kitchen.
- 2nd Floor Sushi Bar + Speakeasy Bar.
- 3rd Floor Roof Top Bar with Amazing views of Old Town.
- Food Elevator connecting 1st Floor to 2nd and 3rd Floors.
- Pocket Windows on the 1st Floor, and Pocket Doors on the 2nd Floor.
- **Contact Agent For Pricing.**