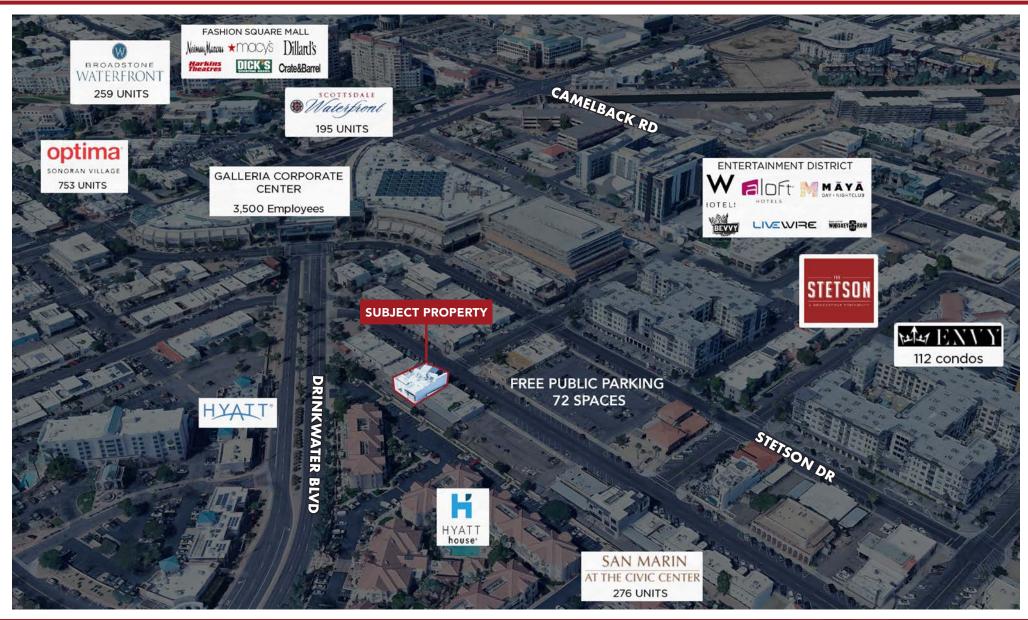

### Retailer Map

8767 E. Via de Ventura Suite 290 Scottsdale, AZ 85258

RGcre.com

JARED **LIVELY** 

### OLD TOWN SCOTTSDALE RESTAURANT / BAR

### **Retailer Map**

8767 E. Via de Ventura Suite 290 Scottsdale, AZ 85258

RGcre.com