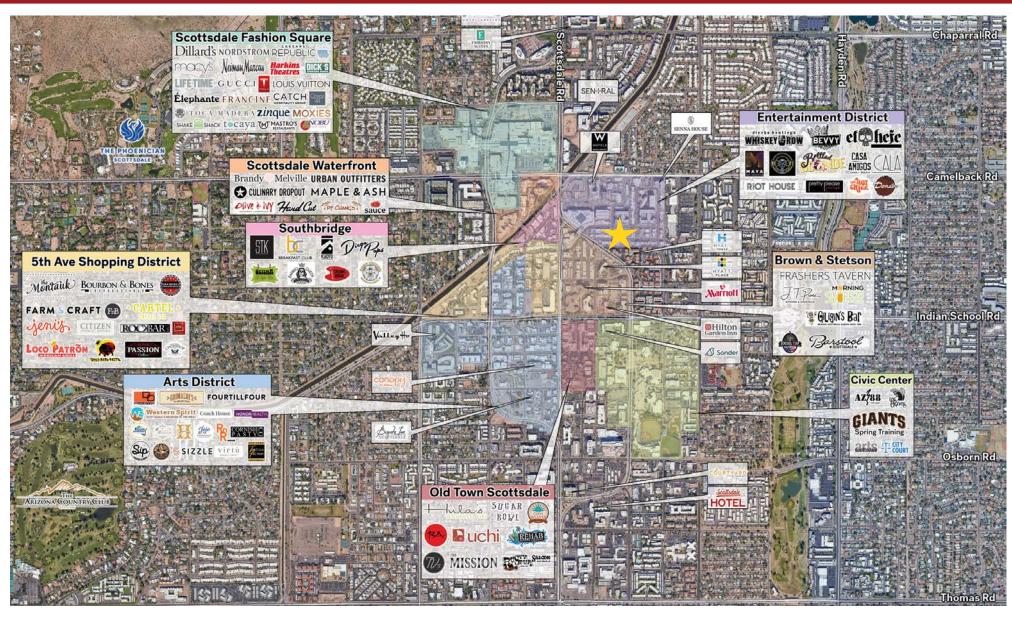

### Retailer Map

8767 E. Via de Ventura Suite 290 Scottsdale, AZ 85258

RGcre.com

JARED **LIVELY** 

### OLD TOWN SCOTTSDALE RESTAURANT / BAR

### **Retailer Map**

8767 E. Via de Ventura Suite 290 Scottsdale, AZ 85258

RGcre.com