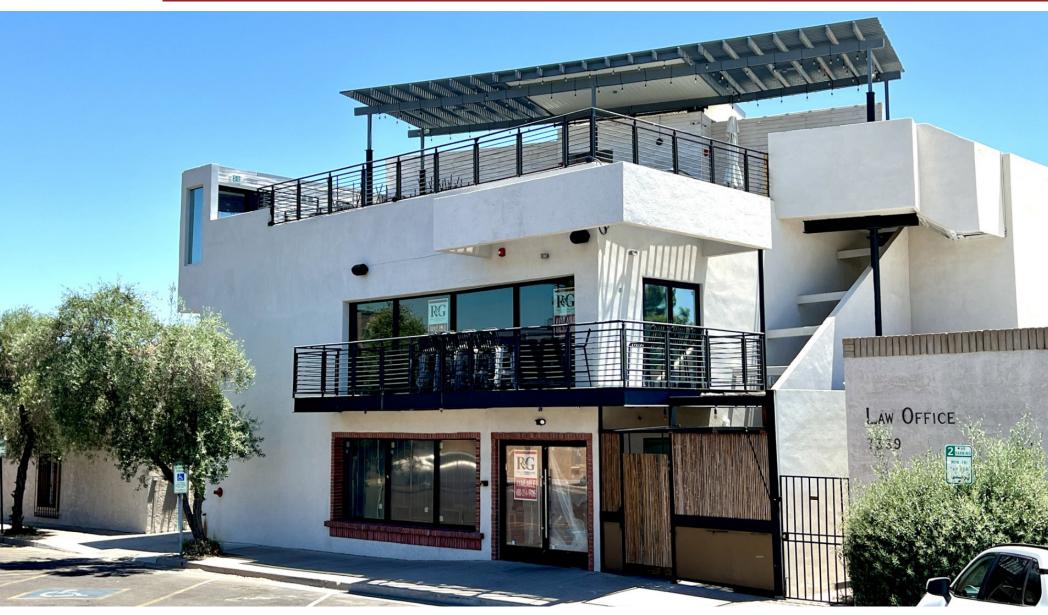

### FOR LEASE - OLD TOWN SCOTTSDALE RESTAURANT / BAR

Scottsdale Nightlife District 7341 E. 6th Ave Scottsdale, AZ 85251

8767 E. Via de Ventura Suite 290 Scottsdale, AZ 85258

RGcre.com

JARED **LIVELY** 

480.214.9411 Jared@RGcre.com

### OLD TOWN SCOTTSDALE RESTAURANT / BAR

### Site Information

- ±6,685 SF Interior, with 1,200 SF 3rd Floor Roof Deck.
- Fully Permitted Occupancy for 392 Persons.
- 1st Floor Restaurant with 20' Hood System, fully built out kitchen.
- 2nd Floor Sushi Bar + Speakeasy Bar.
- 3rd Floor Roof Top Bar with Amazing views of Old Town.
- Food Elevator connecting 1st Floor to 2nd and 3rd Floors.
- Pocket Windows on the 1st Floor, and Pocket Doors on the 2nd Floor.
- **Contact Agent For Pricing.**