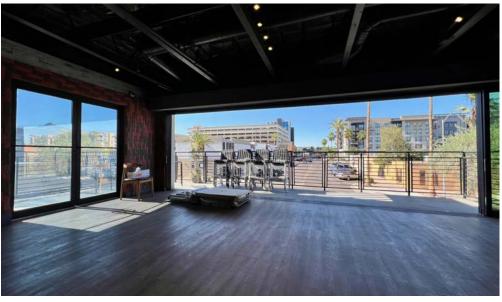

### **Site Images**

8767 E. Via de Ventura Suite 290 Scottsdale, AZ 85258 RGcre.com JARED **LIVELY** 

480.214.9411 Jared@RGcre.com

### Site Information

- ±6,685 SF Interior, with 1,200 SF 3rd Floor Roof Deck.
- Fully Permitted Occupancy for 392 Persons.
- 1st Floor Restaurant with 20' Hood System, fully built out kitchen.
- 2nd Floor Sushi Bar + Speakeasy Bar.
- 3rd Floor Roof Top Bar with Amazing views of Old Town.
- Food Elevator connecting 1st Floor to 2nd and 3rd Floors.
- Pocket Windows on the 1st Floor, and Pocket Doors on the 2nd Floor.
- **Contact Agent For Pricing.**