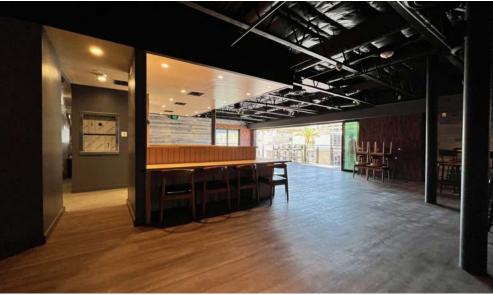

### **Site Images**

8767 E. Via de Ventura Suite 290 Scottsdale, AZ 85258 RGcre.com JARED **LIVELY** 

480.214.9411 Jared@RGcre.com

### Site Information

- ±6,685 SF Interior, with 1,200 SF 3rd Floor Roof Deck.
- Fully Permitted Occupancy for 392 Persons.
- 1st Floor Restaurant with 20' Hood System, fully built out kitchen.
- 2nd Floor Sushi Bar + Speakeasy Bar.
- 3rd Floor Roof Top Bar with Amazing views of Old Town.
- Food Elevator connecting 1st Floor to 2nd and 3rd Floors.
- Pocket Windows on the 1st Floor, and Pocket Doors on the 2nd Floor.
- **Contact Agent For Pricing.**