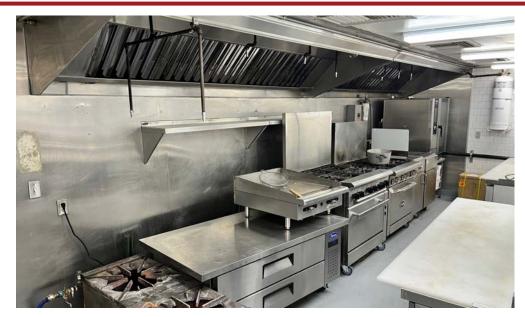

### **Site Images**

8767 E. Via de Ventura Suite 290 Scottsdale, AZ 85258 RGcre.com JARED **LIVELY** 

480.214.9411 Jared@RGcre.com

### Site Information

- ±6,685 SF Interior, with 1,200 SF 3rd Floor Roof Deck.
- Fully Permitted Occupancy for 392 Persons.
- 1st Floor Restaurant with 20' Hood System, fully built out kitchen.
- 2nd Floor Sushi Bar + Speakeasy Bar.
- 3rd Floor Roof Top Bar with Amazing views of Old Town.
- Food Elevator connecting 1st Floor to 2nd and 3rd Floors.
- Pocket Windows on the 1st Floor, and Pocket Doors on the 2nd Floor.
- **Contact Agent For Pricing.**