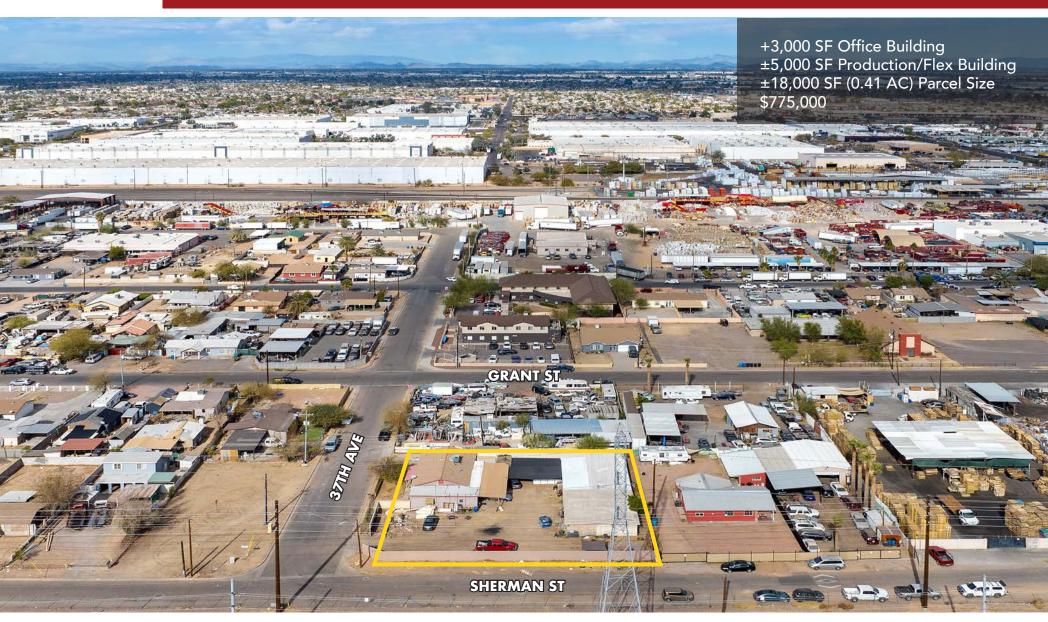

#### 723 S 37th Ave

Phoenix, Arizona 85009

- +3,000 SF Office Building
- ±5,000 SF Production/Flex Building
- ±18,000 SF (0.41 AC) Parcel Size
- Fully Fenced and Secured
- Recent Office Renovations
- Property can be Delivered Vacant at the Close of Escrow
- Zoned A-1 (Light Industrial), City of Phoenix
- Ideal Uses Include Outdoor Storage, Contractor Facility, Auto Salvage Yards, Equipment Rental, Etc.
- APN: 106-23-102C
- Proximity to I-10 and I-17
- Asking Sales Price: \$775,000

# **FOR SALE**

+8,000 SF OFFICE/FLEX BUILDING ON ±18,000 SF

**Location Maps** 

8767 E. Via de Ventura Suite 290 Scottsdale, AZ 85258 RGcre.com MAX **SCHUMACHER**, SIOR

480.214.9403 Max@RGcre.com PATRICK **SHEEHAN**, SIOR