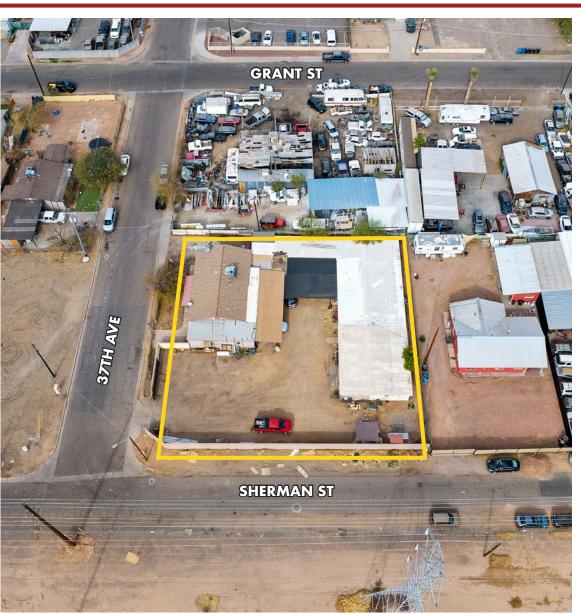

#### 723 S 37th Ave

Phoenix, Arizona 85009

- +3,000 SF Office Building
- ±5,000 SF Production/Flex Building
- ±18,000 SF (0.41 AC) Parcel Size
- Fully Fenced and Secured
- Recent Office Renovations
- Property can be Delivered Vacant at the Close of Escrow
- Zoned A-1 (Light Industrial), City of Phoenix
- Ideal Uses Include Outdoor Storage, Contractor Facility, Auto Salvage Yards, Equipment Rental, Etc.
- APN: 106-23-102C
- Proximity to I-10 and I-17
- Asking Sales Price: \$775,000

# **FOR SALE**

+8,000 SF OFFICE/FLEX BUILDING ON ±18,000 SF

**Location Maps** 

8767 E. Via de Ventura Suite 290 Scottsdale, AZ 85258 RGcre.com MAX **SCHUMACHER**, SIOR

480.214.9403 Max@RGcre.com PATRICK **SHEEHAN**, SIOR