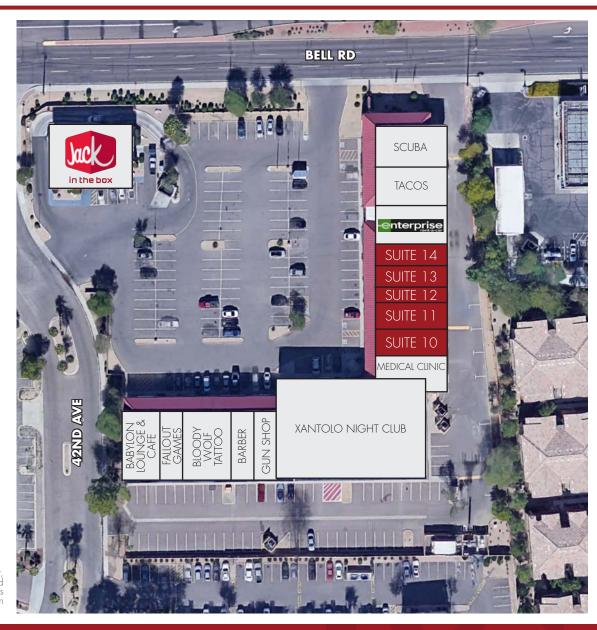

#### 4139 W Bell Rd

Phoenix, AZ 85053

• Available Suites:

Suite #13:  $\pm 1,274$  SF (\$17.00 NNN)

Suite  $\#10/11: \pm 2,477 \text{ SF } (\$15.00 \text{ NNN})^*$ 

Suite #12 ±923 SF (\$17.000 NNN)\*

\*currently combined (±3,400 SF - \$15.00 NNN)

Suite 14:  $\pm 1,318$  SF

- Bell Road Frontage
- Dense Infill Site
- Close Proximity to I-17 & Loop 101
- Monument Signage Available

The center is located on the very busy Bell Road corridor, one of the few roads in Phoenix to span the whole city because of the mountains. The very popular Arrowhead area is just a few miles to the west. The center is conveniently located 2-miles west of I-17 and 2-miles south of Loop 101. The center is surrounded by apartment complexes within walking distance and has very high population counts and very good average household income.

# FOR LEASE E/SEC 43RD AVE & BELL RD Site Map

8767 E. Via de Ventura Suite 290 Scottsdale, AZ 85258 RGcre.com

KEVIN ROESSLER

480.214.9425 Kevin@RGcre.com