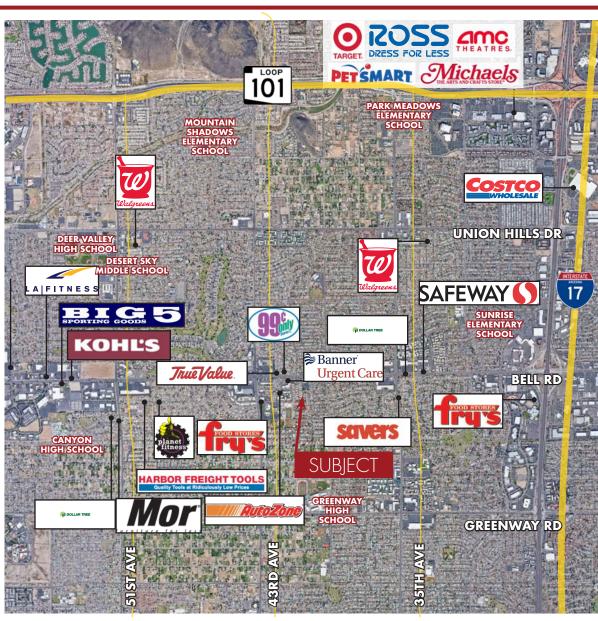

Suite 14:  $\pm 1,318$  SF

- Bell Road Frontage
- Dense Infill Site
- Close Proximity to I-17 & Loop 101
- Monument Signage Available

The center is located on the very busy Bell Road corridor, one of the few roads in Phoenix to span the whole city because of the mountains. The very popular Arrowhead area is just a few miles to the west. The center is conveniently located 2-miles west of I-17 and 2-miles south of Loop 101. The center is surrounded by apartment complexes within walking distance and has very high population counts and very good average household income.

### Site Information

REIN & GROSSOEHME COMMERCIAL REAL ESTATE

4139 W Bell Rd Phoenix, AZ 85053

| DEMOGRAPHICS (2021) |              |           |  |
|---------------------|--------------|-----------|--|
| Population          | Estimates    |           |  |
| 1 Mile              |              | 15,588    |  |
| 3 Mile              |              | 143,971   |  |
| 10 Mile             |              | 1,212,766 |  |
| Avg. Hous           | ehold Income |           |  |
| 1 Mile              |              | \$83,378  |  |
| 3 Mile              |              | \$79,866  |  |
| 10 Mile             |              | \$81,340  |  |
| Household           | S            |           |  |
| 1 Mile              |              | 5,868     |  |
| 3 Mile              |              | 54,867    |  |
| 10 Mile             |              | 462,474   |  |
|                     | ·            | ·         |  |

| TRAFFI<br>(2016) | C COUNT |            |
|------------------|---------|------------|
| 43rd Ave.        |         | 21,667 VPD |
| Bell Road        |         | 36,902 VPD |