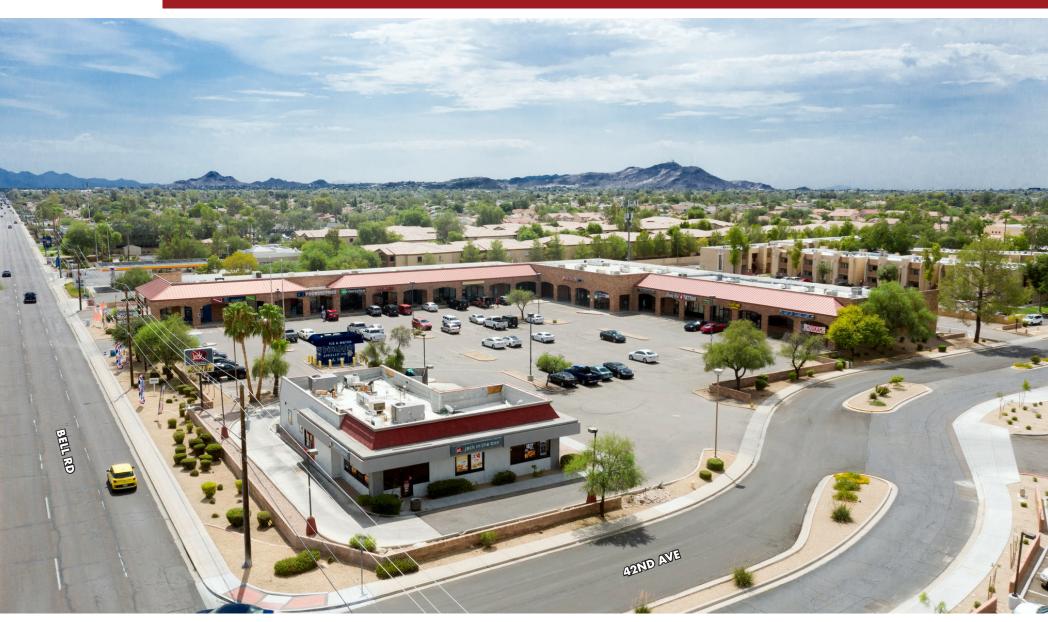

### SIETE SQUARE

E/SEC 43rd Ave & Bell Rd 4139 W Bell Rd Phoenix, AZ 85053

8767 E. Via de Ventura Suite 290 Scottsdale, AZ 85258 RGcre.com

### FOR LEASE

E/SEC 43RD AVE & BELL RD

#### 4139 W Bell Rd

Phoenix, AZ 85053

• Available Suites:

Suite #13:  $\pm 1,274$  SF (\$17.00 NNN)

Suite  $\#10/11: \pm 2,477 \text{ SF } (\$15.00 \text{ NNN})^*$ 

Suite #12 ±923 SF (\$17.000 NNN)\*

\*currently combined (±3,400 SF - \$15.00 NNN)

Suite 14:  $\pm 1,318$  SF

- Bell Road Frontage
- Dense Infill Site
- Close Proximity to I-17 & Loop 101
- Monument Signage Available

The center is located on the very busy Bell Road corridor, one of the few roads in Phoenix to span the whole city because of the mountains. The very popular Arrowhead area is just a few miles to the west. The center is conveniently located 2-miles west of I-17 and 2-miles south of Loop 101. The center is surrounded by apartment complexes within walking distance and has very high population counts and very good average household income.