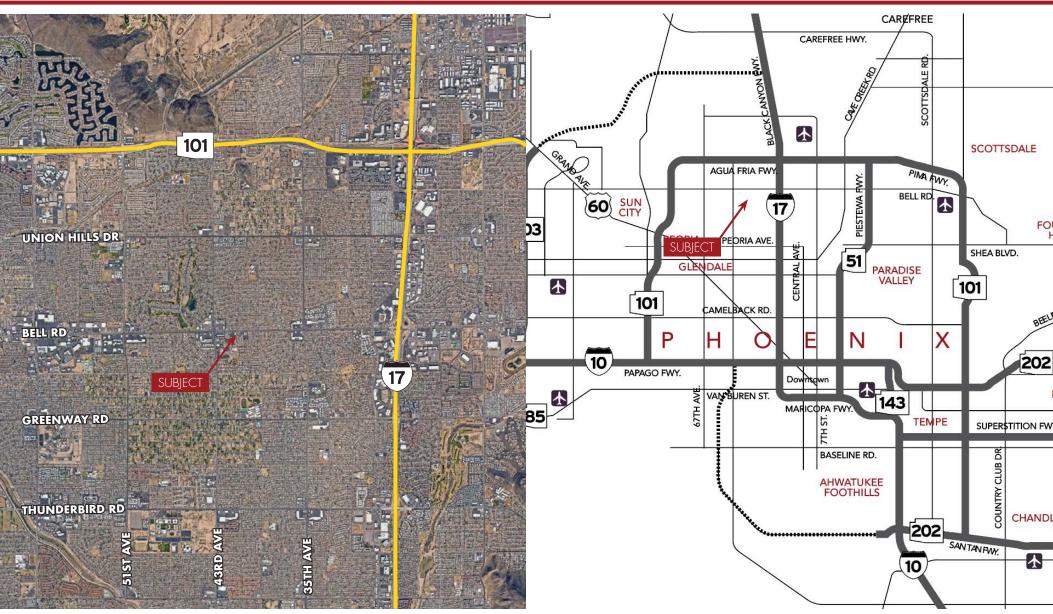

Suite 14:  $\pm 1,318$  SF

- Bell Road Frontage
- Dense Infill Site
- Close Proximity to I-17 & Loop 101
- Monument Signage Available

The center is located on the very busy Bell Road corridor, one of the few roads in Phoenix to span the whole city because of the mountains. The very popular Arrowhead area is just a few miles to the west. The center is conveniently located 2-miles west of I-17 and 2-miles south of Loop 101. The center is surrounded by apartment complexes within walking distance and has very high population counts and very good average household income.