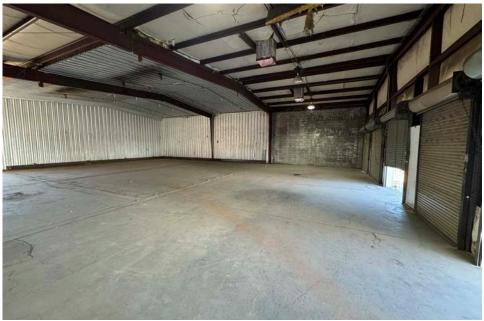

# FOR SALE/LEASE

±13,311 SF INDUSTRIAL BUILDING ON ±1.91 ACRES

**Site Images** 

8767 E. Via de Ventura Suite 290 Scottsdale, AZ 85258 RGcre.com PATRICK **SHEEHAN**, SIOR

480.214.9405 Patrick@RGcre.com JACK **HANSEN** 

#### PROPERTY FEATURES

- ±13,311 SF Total Building Size (2,077 SF Office and 11,234 SF of Warehouse/ Shop)
- ± 1.91 Acre Site Size (83,199 SF)
- Four (4) Dock High Doors and One (1) Ramp to Grade Door
- Zoned A-1 (Light Industrial), City of Phoenix
- Fully Fenced and Secured Site
- ± 1.5 AC of Fully Dedicated Yard Space (Brand New Crushed Asphalt/GSA
- ± 10.000 SF Concrete Pad in Yard Area
- Multiple Points of Ingress / Egress
- Less Than 2 Minutes to I-17, Proximity to I-10, Sky Harbor Airport
- Ready For Occupancy March 1, 2025