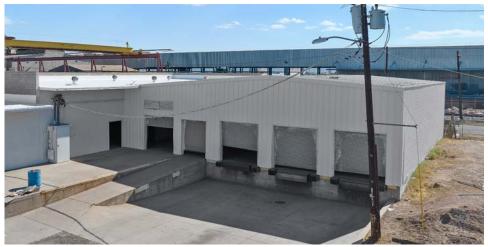

# FOR SALE/LEASE

±13,311 SF INDUSTRIAL BUILDING ON ±1.91 ACRES

**Site Images** 

8767 E. Via de Ventura Suite 290 Scottsdale, AZ 85258 RGcre.com PATRICK **SHEEHAN**, SIOR

480.214.9405 Patrick@RGcre.com JACK **HANSEN** 

#### PROPERTY FEATURES

- ±13,311 SF Total Building Size (2,077 SF Office and 11,234 SF of Warehouse/ Shop)
- ± 1.91 Acre Site Size (83,199 SF)
- Four (4) Dock High Doors and One (1) Ramp to Grade Door
- Zoned A-1 (Light Industrial), City of Phoenix
- Fully Fenced and Secured Site
- ± 1.5 AC of Fully Dedicated Yard Space (Brand New Crushed Asphalt/GSA
- ± 10.000 SF Concrete Pad in Yard Area
- Multiple Points of Ingress / Egress
- Less Than 2 Minutes to I-17, Proximity to I-10, Sky Harbor Airport
- Ready For Occupancy March 1, 2025