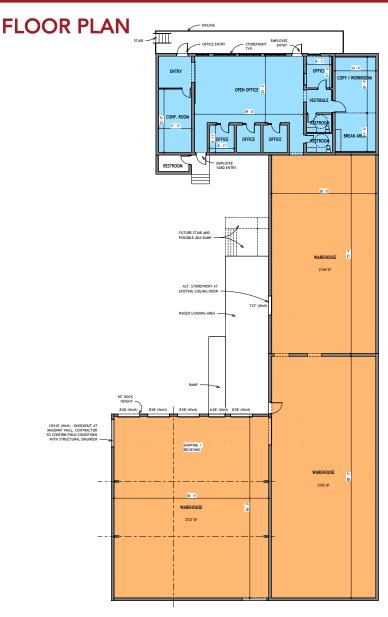

### **Site Information**

#### 2125 West Jackson Street

Phoenix, AZ 85009

#### PROPERTY FEATURES

- ±13,311 SF Total Building Size (2,077 SF Office and 11,234 SF of Warehouse/ Shop)
- ± 1.91 Acre Site Size (83,199 SF)
- Four (4) Dock High Doors and One (1) Ramp to Grade Door
- Zoned A-1 (Light Industrial), City of Phoenix
- Fully Fenced and Secured Site
- ± 1.5 AC of Fully Dedicated Yard Space (Brand New Crushed Asphalt/GSA
- ± 10.000 SF Concrete Pad in Yard Area
- Multiple Points of Ingress / Egress
- Less Than 2 Minutes to I-17, Proximity to I-10, Sky Harbor Airport
- Ready For Occupancy March 1, 2025