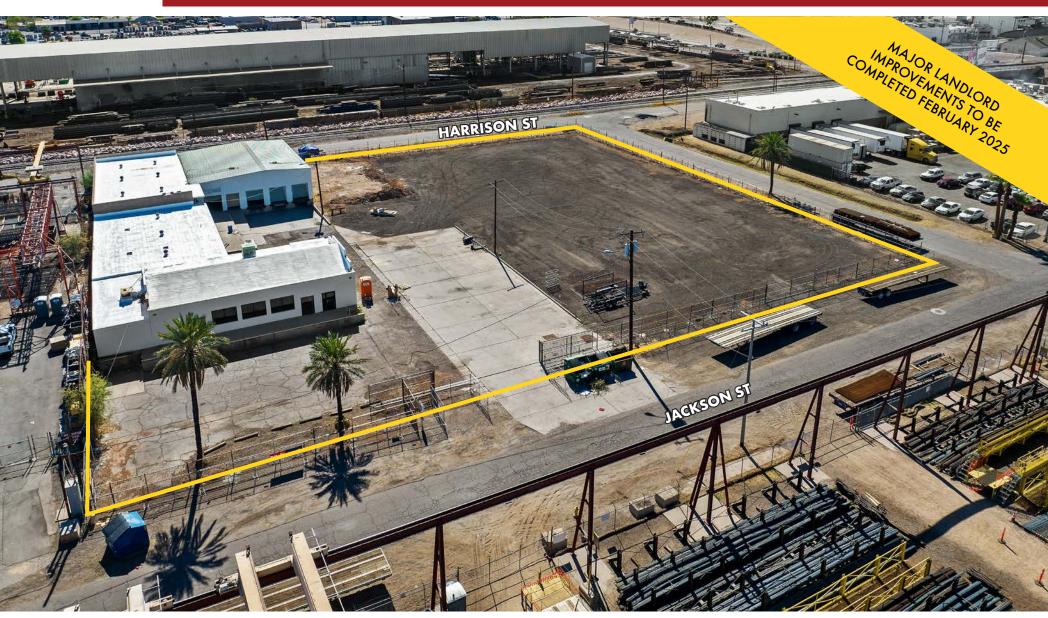

### **Site Information**

#### 2125 West Jackson Street

Phoenix, AZ 85009

#### PROPERTY FEATURES

- ±13,311 SF Total Building Size (2,077 SF Office and 11,234 SF of Warehouse/ Shop)
- ± 1.91 Acre Site Size (83,199 SF)
- Four (4) Dock High Doors and One (1) Ramp to Grade Door
- Zoned A-1 (Light Industrial), City of Phoenix
- Fully Fenced and Secured Site
- ± 1.5 AC of Fully Dedicated Yard Space (Brand New Crushed Asphalt/GSA
- ± 10.000 SF Concrete Pad in Yard Area
- Multiple Points of Ingress / Egress
- Less Than 2 Minutes to I-17, Proximity to I-10, Sky Harbor Airport
- Ready For Occupancy March 1, 2025

#### RECENT MAJOR IMPROVEMENTS

- Yard Fully Graded and New Crushed Asphalt/GSA Base (Completed June 2024)
- Asphalt in Parking Lot Re-Sealed
- New Exterior Paint (Completed October 2024)
- New Perimeter Fencing (Completed October 2024)
- New Foam Roof 10 Year Warranty (Completed September 2024)
- New HVAC Equipment (September 2024)
- Complete Office Renovation (Expected to be completed February 2024)
- New Storefront/Entry Doors (September 2024)