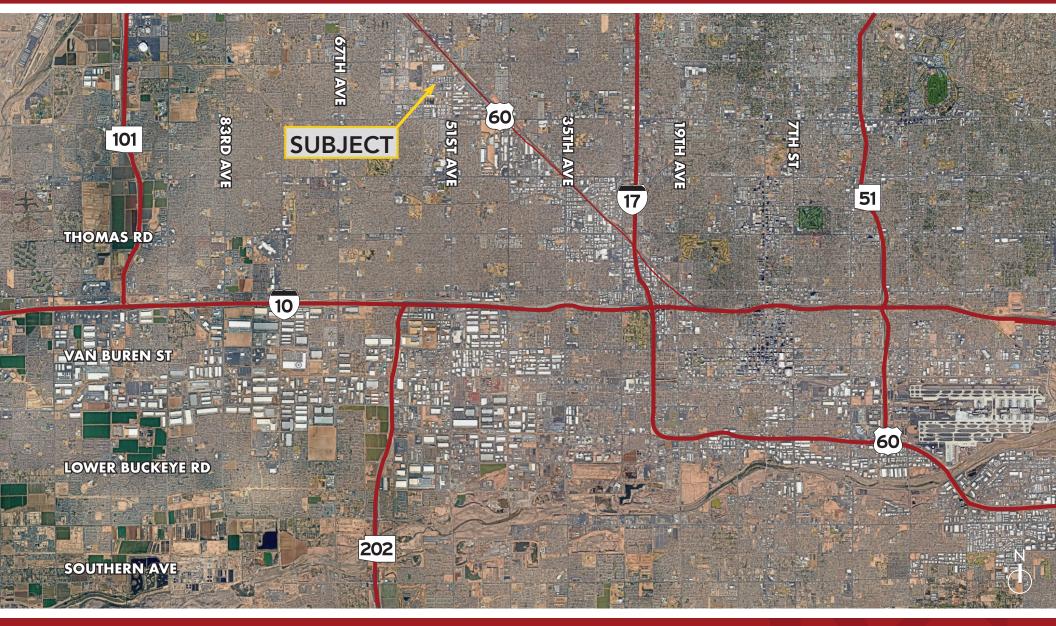

### **FOR LEASE** ±5.17 ACRE INDUSTRIAL OUTDOOR STORAGE (IOS) SITE WITH ±6,600 SF CANOPY Location Maps

8767 E. Via de Ventura Suite 290 Scottsdale, AZ 85258

RGcre.com