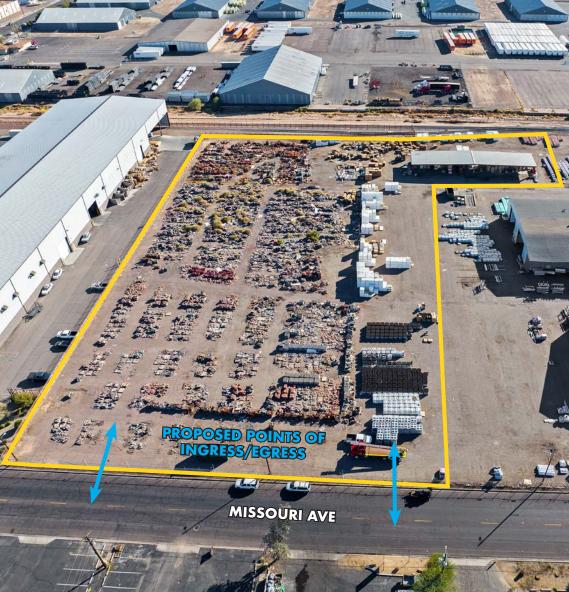

## **FOR LEASE** ±5.17 ACRE INDUSTRIAL OUTDOOR STORAGE (IOS) SITE WITH ±6,600 SF CANOPY Site Images

8767 E. Via de Ventura Suite 290 Scottsdale, AZ 85258

RGcre.com