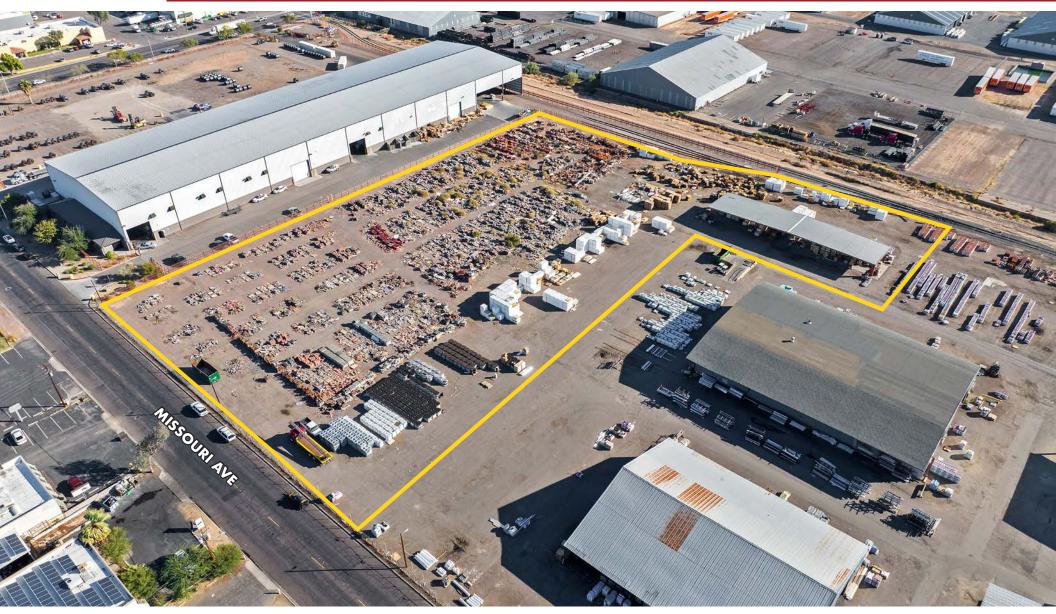

## $\pm 5.17$ ACRE INDUSTRIAL OUTDOOR STORAGE (IOS) SITE WITH $\pm 6,600$ SF CANOPY FOR LEASE

5307 W Missouri Ave Glendale, AZ

8767 E. Via de Ventura Suite 290 Scottsdale, AZ 85258

RGcre.com

#### 5307 W Missouri Ave Glendale, AZ

- ±5.17 AC (225,205 SF) Site
- ±6,600 SF Canopy Structure
- Located 1 Mile From US-60
- Fully Fenced and Secured Site
- Zoned M-2, City of Glendale
- Portion of APN #144-34-006J
- Ideal Industrial Outdoor Storage Site
- Potential for BTS up to ±47,000 SF
- Landlord is the Process of Receiving Approval for 2 Additional Means of Ingress and Egress
- Landlord is Willing to Add Lights and Re-Gravel the Space Prior to the Exit of the Current Tenant
- Available Q2 2025