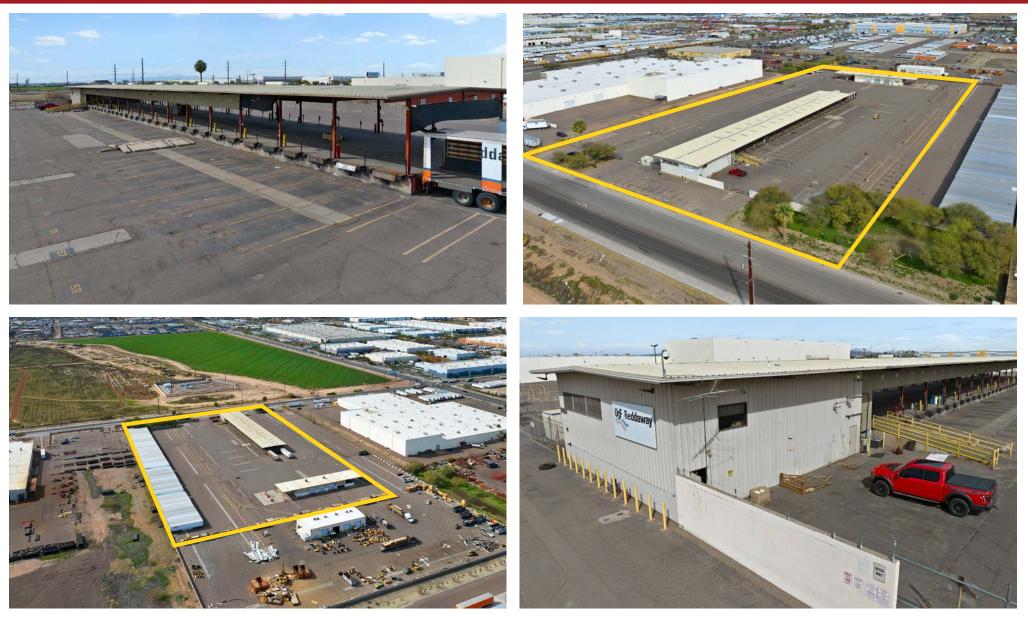

## **FOR LEASE** ±34,761 SF OF BUILDINGS (2) ON ±5.86 ACRES (DIVISIBLE) FOR LEASE Site Photos

8767 E. Via de Ventura Suite 290 Scottsdale, AZ 85258

RGcre.com