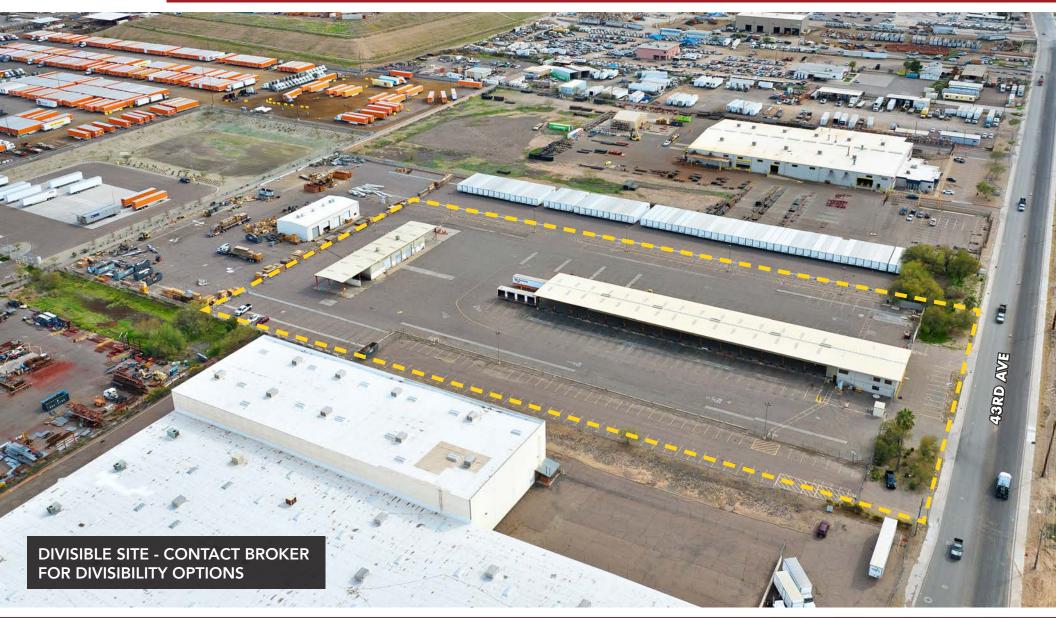

### FOR LEASE ±34,761 SF OF BUILDINGS (2) ON ±5.86 ACRES (DIVISIBLE) FOR LEASE Site Information

### 3045 S 43rd Ave

Phoenix, AZ 85009

- ±27,661 SF Main Terminal
  - ±9,223 SF Office »
  - ±12,955 SF Dock »
  - » 64 Doors
- Partially Enclosed Shop: ±7,100 SF (8 bays)
- ±5.86 Acre Site
- Located in one of the most desirable logistics submarkets in Phoenix.
- Fully paved site.
- Ample clear height.
- Zoning permits outdoor storage.
- Multiple points of ingress/egress.
- Underground diesel tank.
- 145 trailer parking spaces and 60 tractor spaces.
- Zoned A-1, City of Phoenix
- APN: 105-45-001N
- Site can be demised contact Broker for divisibility options.