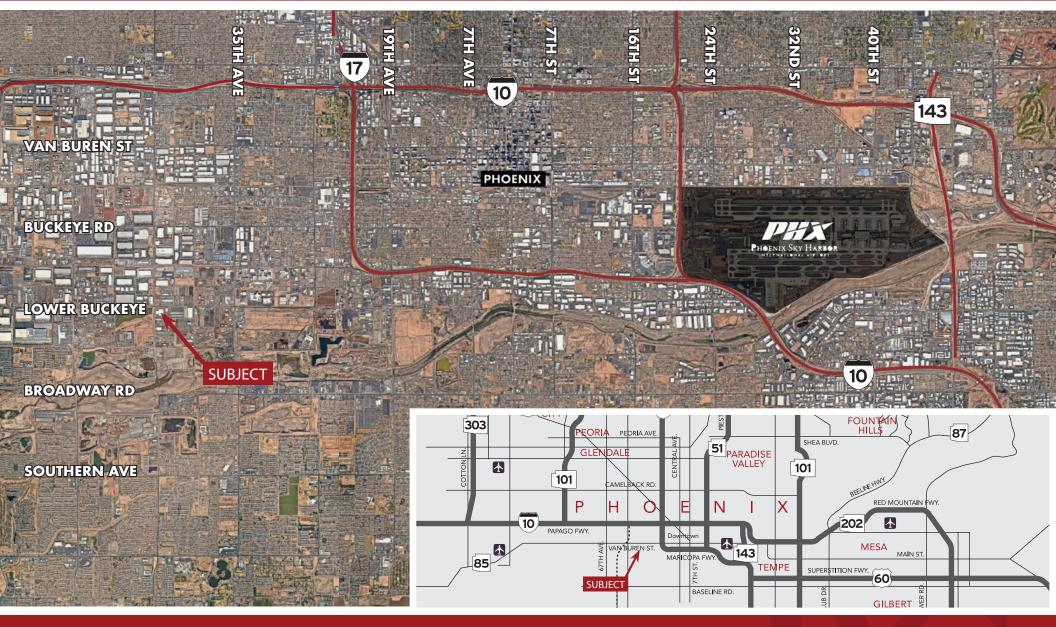

# **FOR LEASE** ±34,761 SF OF BUILDINGS (2) ON ±5.86 ACRES (DIVISIBLE) FOR LEASE Location Maps

8767 E. Via de Ventura Suite 290 Scottsdale, AZ 85258

RGcre.com