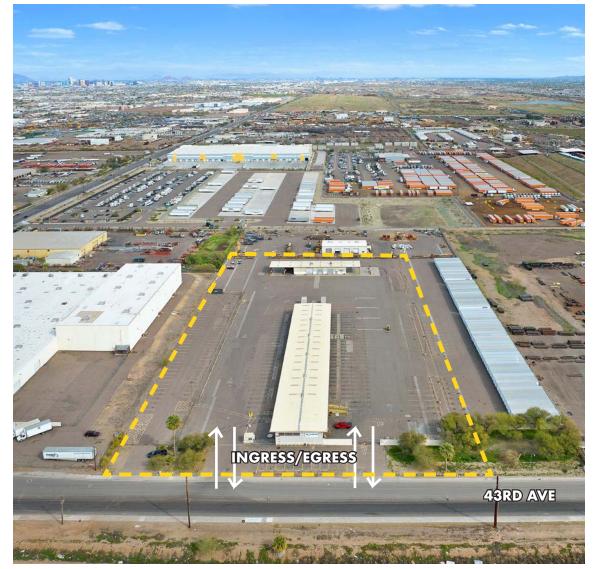

### 3045 S 43rd Ave

Phoenix, AZ 85009

- ±27,661 SF Main Terminal
  - ±9,223 SF Office »
  - ±12,955 SF Dock »
  - » 64 Doors
- Partially Enclosed Shop: ±7,100 SF (8 bays)
- ±5.86 Acre Site
- Located in one of the most desirable logistics submarkets in Phoenix.
- Fully paved site.
- Ample clear height.
- Zoning permits outdoor storage.
- Multiple points of ingress/egress.
- Underground diesel tank.
- 145 trailer parking spaces and 60 tractor spaces.
- Zoned A-1, City of Phoenix
- APN: 105-45-001N
- Site can be demised contact Broker for divisibility options.