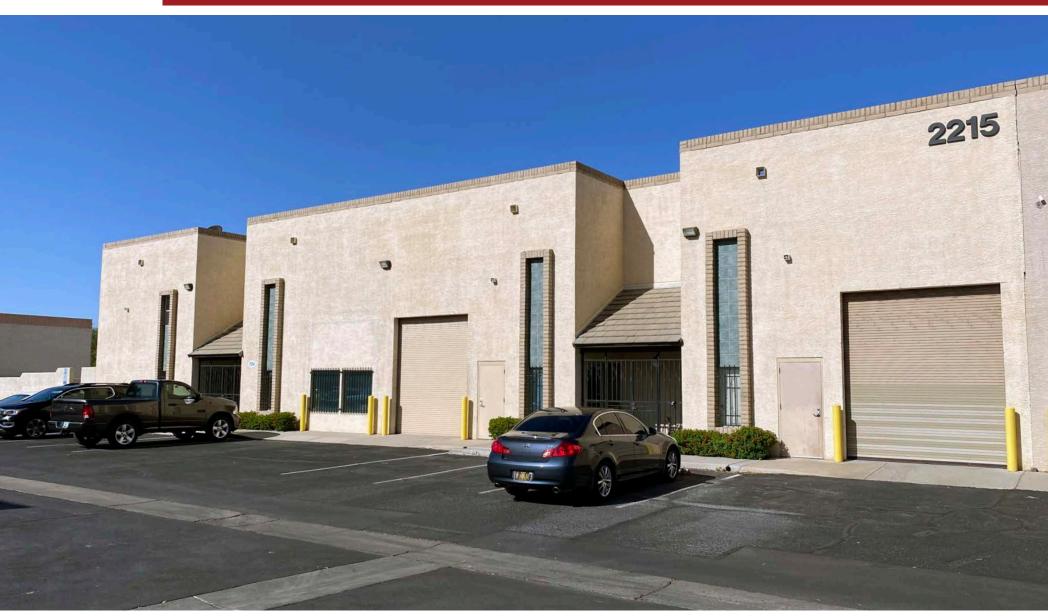

## ±6,037 SF DEER VALLEY INDUSTRIAL/FLEX WAREHOUSE FOR LEASE Site Information

## 2215 W Melinda Ln. Suite A/B

Phoenix, AZ 85027

- ±6,037 SF Industrial Suite
  - » 50% Office / 50% Fully Air Conditioned Warehouse
- ±2,400 SF Fenced Yard Space
- Zoned IND-PK, City of Phoenix
- 18' Clear Height
- One (1) 12' x 15' Grade Level Door
- 800 AMPS, 208/120v Power
- Easy Access to I-17 / 1.5 Miles to Full Diamond Interchange
- 15 Minutes to TSMC Plant
- Lease Rate: \$1.05 PSF Per Month NNN