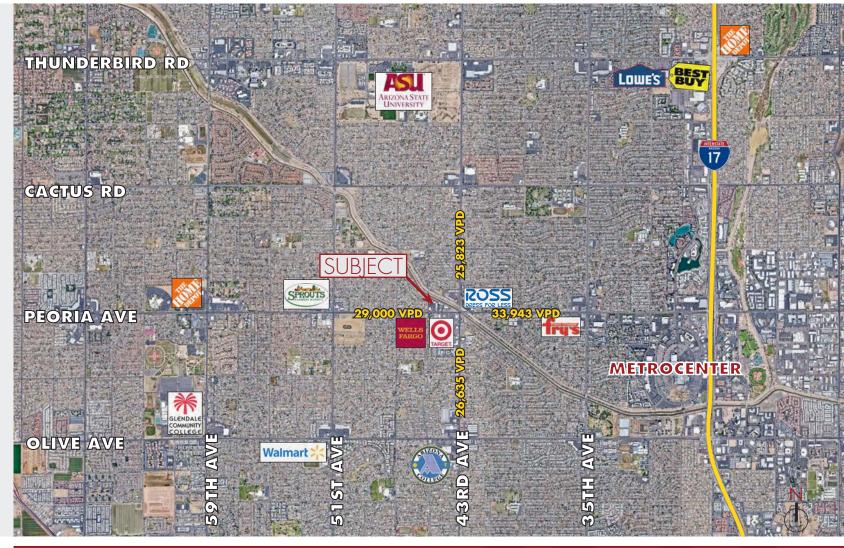

## TRAFFIC COUNT

Peoria Ave. 62,943 VPD

43rd Ave. 52,458

VPD

8767 E. Via de Ventura Suite 290 Scottsdale, AZ 85258

RGcre.com