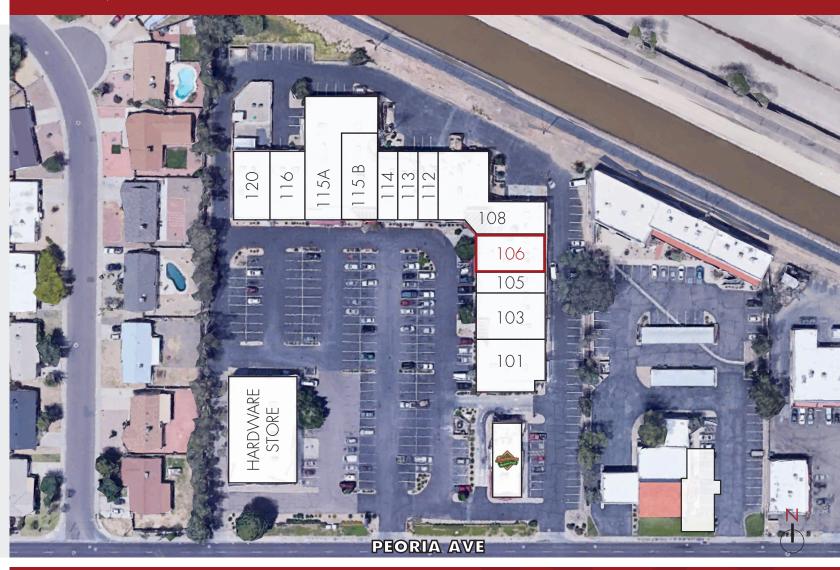

AVAILABLE SUITES

Suite 106: ±2,439 SF

Newly Remodeled Suite with High Ceilings

The information contained herein has been obtained from sources we believe to be reliable, however, Rein & Grossoehme and its agents have not conducted any investigation regarding these matters and make no warranty or representation expressed or implied regarding the accuracy or completeness of the information. Interested parties need to verify any information that is critical to their decision process and bear all risk for inaccuracies. References to square footage or age are approximate.

#### AVAILABLE SUITES

Suite 106: ±2,439 SF

Newly Remodeled Suite with High Ceilings

The information contained herein has been obtained from sources we believe to be reliable, however, Rein & Grossoehme and its agents have not conducted any investigation regarding these matters and make no warranty or representation expressed or implied regarding the accuracy or completeness of the information. Interested parties need to verify any information that is critical to their decision process and bear all risk for inaccuracies. References to square footage or age are approximate.