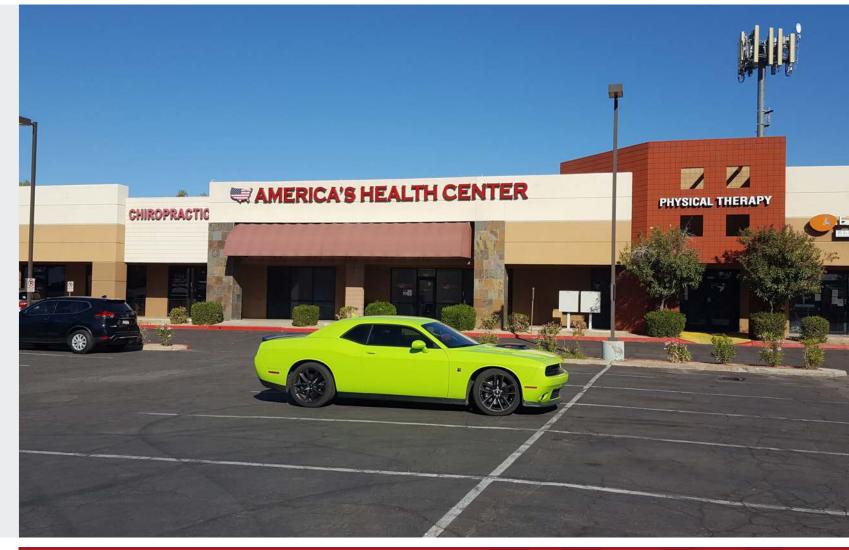

AVAILABLE SUITES

Suite 106: ±2,439 SF

Newly Remodeled Suite with High Ceilings

The information contained herein has been obtained from sources we believe to be reliable, however, Rein & Grossoehme and its agents have not conducted any investigation regarding these matters and make no warranty or representation expressed or implied regarding the accuracy or completeness of the information. Interested parties need to verify any information that is critical to their decision process and bear all risk for inaccuracies. References to square footage or age are approximate.

#### AVAILABLE SUITES

Suite 106: ±2,439 SF

Newly Remodeled Suite with High Ceilings

The information contained herein has been obtained from sources we believe to be reliable, however, Rein & Grossoehme and its agents have not conducted any investigation regarding these matters and make no warranty or representation expressed or implied regarding the accuracy or completeness of the information. Interested parties need to verify any information that is critical to their decision process and bear all risk for inaccuracies. References to square footage or age are approximate.