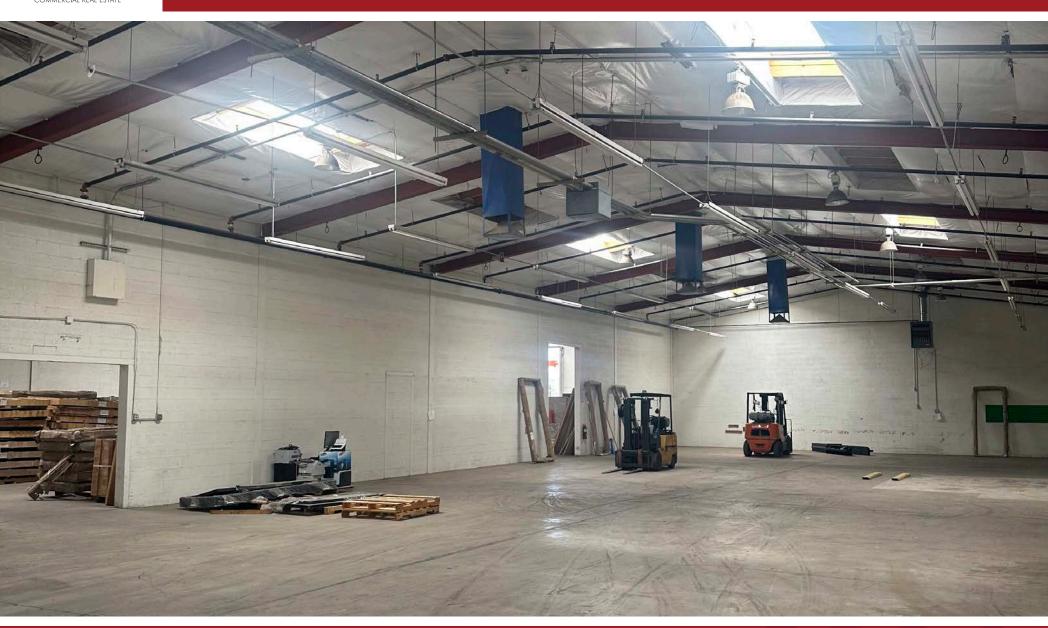

#### 3230 E Washington St

Phoenix, AZ

- ±7,000 SF
- ±300 SF Additional Office Space Included
- Zoned A-1, City of Phoenix
- Two (2) Grade Level Doors
- ±14 Parking Spaces
- Shared Truckwell
- Fully Fire Sprinklered
- ±16'-20' Clear Height
- Proximity to I-10, Loop 202, and SR-143
- \$4,500 Per Month Industrial Gross

\*Lease Rate Includes All Utilities (Trash, Electricity, Water, and Internet)

The information contained herein has been obtained from sources we believe to be reliable, however, Rein & Grossoehme and its agents have not conducted any investigation regarding these matters and make no warranty or representation expressed or implied regarding the accuracy or completeness of the information. Interested parties need to verify any information that is critical to their decision process and bear all risk for inaccuracies. References to square footage or age are approximate.