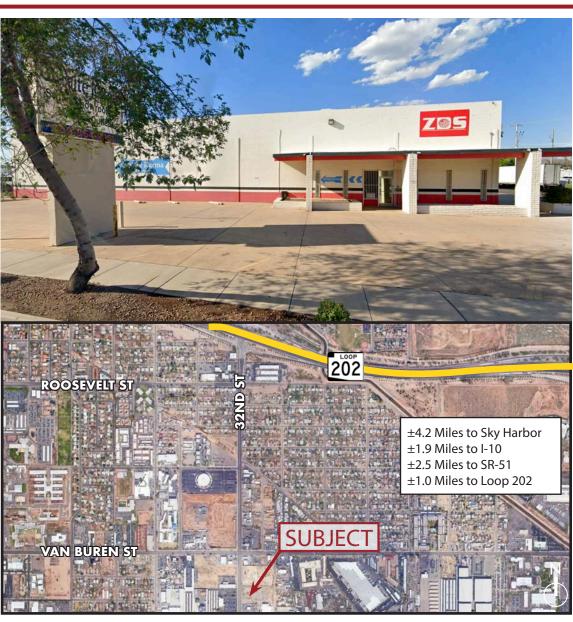

#### 3230 E Washington St

Phoenix, AZ

- ±7,000 SF
- ±300 SF Additional Office Space Included
- Zoned A-1, City of Phoenix
- Two (2) Grade Level Doors
- ±14 Parking Spaces
- Shared Truckwell
- Fully Fire Sprinklered
- ±16'-20' Clear Height
- Proximity to I-10, Loop 202, and SR-143
- \$4,500 Per Month Industrial Gross