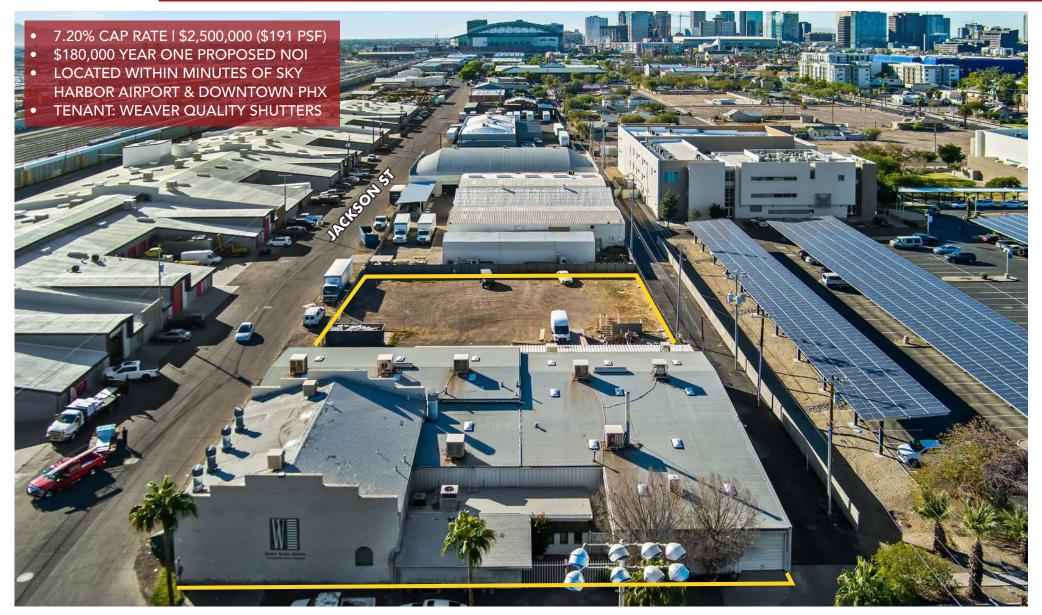

#### ±13,000 SF FREESTANDING INDUSTRIAL BUILDING - 5 YEAR NNN SALE LEASEBACK

±13,084 SF Industrial Building on ±0.85 Acres For Sale 218 S 15th Street, Phoenix, Arizona 85034

8767 E. Via de Ventura Suite 290 Scottsdale, AZ 85258

#### **PROPERTY OVERVIEW**

- ±13,084 SF Building
- ±0.85 Acre Site (37,417 SF)
- ±0.50 Acres of Dedicated Yard
- A-1 Zoning (Light Industrial), City of Phoenix Permits Most Outdoor Storage Sites
- Two (2) Grade Level Doors
- Heavy Power (800 AMPS, 480V, 3 Phase)
- Five (5) Permitted Paintbooths on Site

#### **PROPOSED LEASEBACK TERMS / YEAR ONE FINANCIALS**

- Tenant: Weaver Quality Shutters Inc. (Current Owner)
- Proposed Leaseback Terms: New Five (5) Year NNN Lease Commencing at Close of Escrow
- Proposed Leaseback Rent: \$15,000 Per Month NNN (\$1.15 PSF NNN) | \$180,000 Year One NOI
- Sales Price: \$2,500,000 | 7.20% Cap Rate with Proposed Year 1 NOI