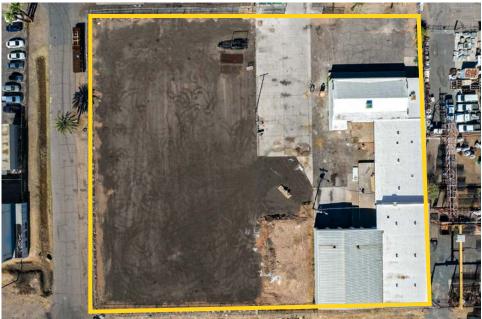

#### PROPERTY FEATURES

- ±13,311 SF Total Building Size (2,077 SF Office and 11,234 SF of Warehouse/ Shop)
- ± 1.91 Acre Site Size (83,199 SF)
- Four (4) Dock High Doors and One (1) Ramp to Grade Door
- Zoned A-1 (Light Industrial), City of Phoenix
- Fully Fenced and Secured Site
- ± 1.5 AC of Fully Dedicated Yard Space (Brand New Crushed Asphalt/GSA Base)
- ± 10,000 SF Concrete Pad in Yard Area
- Multiple Points of Ingress / Egress
- Less Than 2 Minutes to I-17, Proximity to I-10, Sky Harbor Airport
- Ready For Occupancy December 1, 2024

# FOR SALE/LEASE

±13,311 SF INDUSTRIAL BUILDING ON ±1.91 ACRES

**Site Images** 

8767 E. Via de Ventura Suite 290 Scottsdale, AZ 85258 RGcre.com PATRICK **SHEEHAN**, SIOR

480.214.9405 Patrick@RGcre.com JACK **HANSEN** 