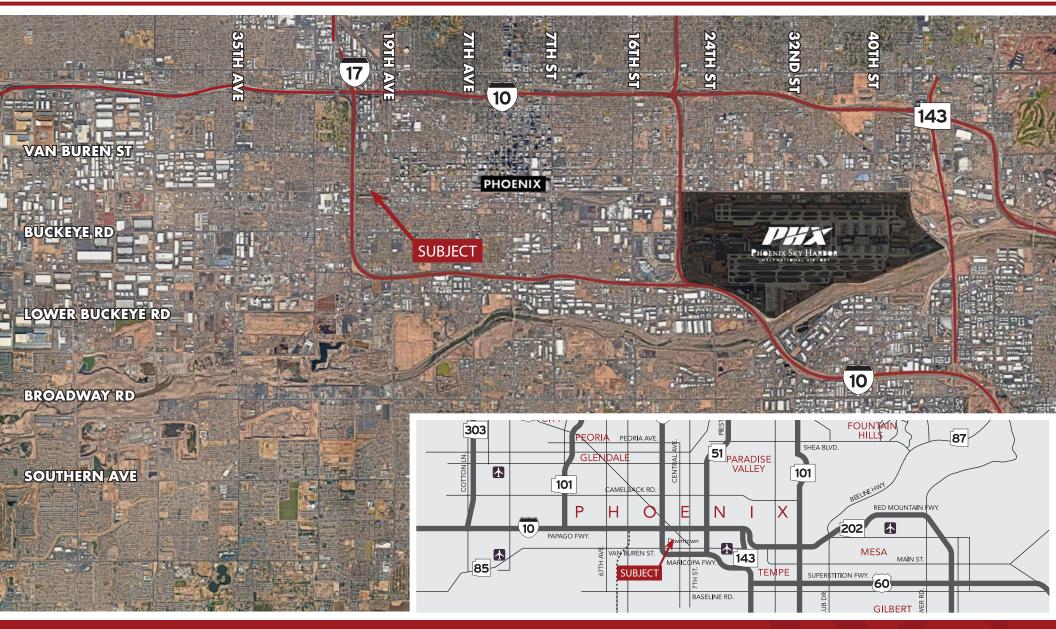

## FOR SALE/LEASE

±13,311 SF INDUSTRIAL BUILDING ON ±1.91 ACRES

**Location Maps** 

8767 E. Via de Ventura Suite 290 Scottsdale, AZ 85258 RGcre.com PATRICK **SHEEHAN**, SIOR

480.214.9405 Patrick@RGcre.com JACK **HANSEN** 

480.214.9421 Jack@RGcre.com