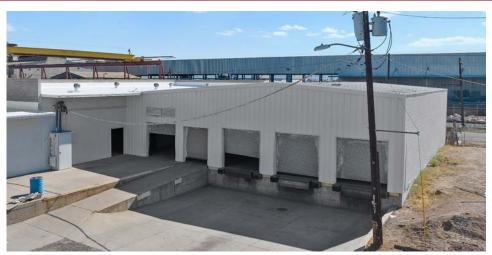

#### PROPERTY FEATURES

- ±13,311 SF Total Building Size (2,077 SF Office and 11,234 SF of Warehouse/ Shop)
- ± 1.91 Acre Site Size (83,199 SF)
- Four (4) Dock High Doors and One (1) Ramp to Grade Door
- Zoned A-1 (Light Industrial), City of Phoenix
- Fully Fenced and Secured Site
- ± 1.5 AC of Fully Dedicated Yard Space (Brand New Crushed Asphalt/GSA Base)
- ± 10,000 SF Concrete Pad in Yard Area
- Multiple Points of Ingress / Egress
- Less Than 2 Minutes to I-17, Proximity to I-10, Sky Harbor Airport
- Ready For Occupancy December 1, 2024

# FOR SALE/LEASE

±13,311 SF INDUSTRIAL BUILDING ON ±1.91 ACRES

**Site Images** 

8767 E. Via de Ventura Suite 290 Scottsdale, AZ 85258 RGcre.com PATRICK **SHEEHAN**, SIOR

480.214.9405 Patrick@RGcre.com JACK **HANSEN** 