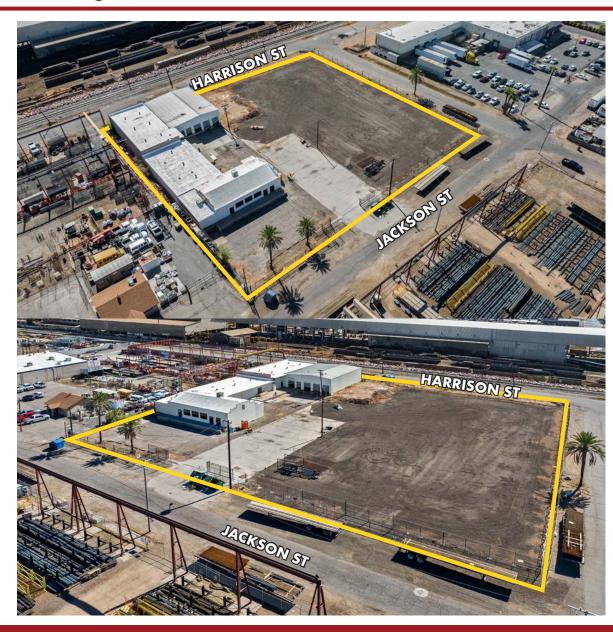

## FOR SALE/LEASE

±13,311 SF INDUSTRIAL BUILDING ON ±1.91 ACRES

**Location Maps** 

8767 E. Via de Ventura Suite 290 Scottsdale, AZ 85258 RGcre.com PATRICK **SHEEHAN**, SIOR

480.214.9405 Patrick@RGcre.com JACK **HANSEN** 