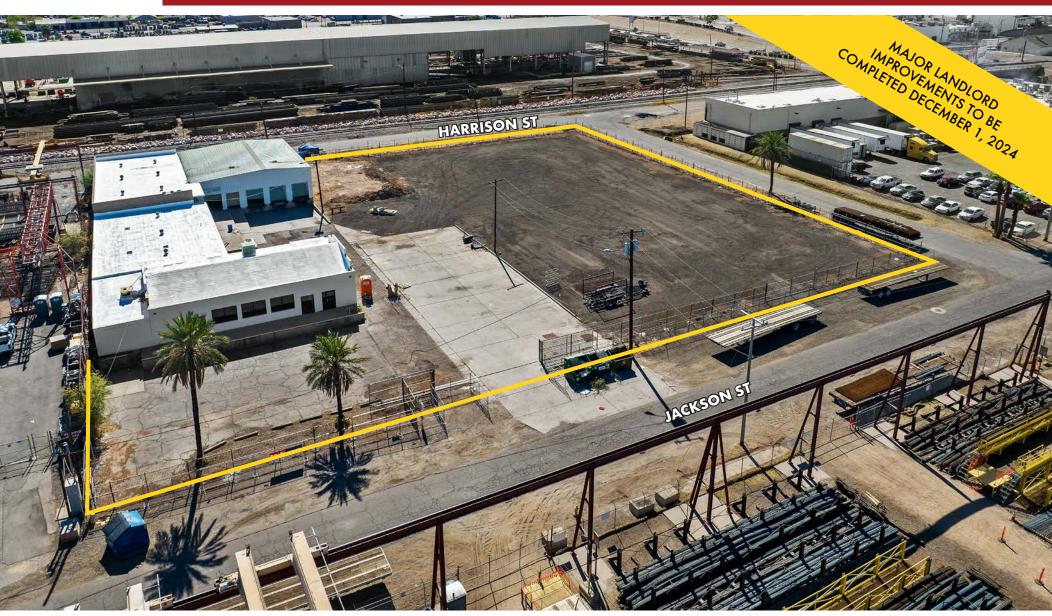

### **Site Information**

#### 2125 West Jackson Street

Phoenix, AZ 85009

#### PROPERTY FEATURES

- ±13,311 SF Total Building Size (2,077 SF Office and 11,234 SF of Warehouse/ Shop)
- ± 1.91 Acre Site Size (83,199 SF)
- Four (4) Dock High Doors and One (1) Ramp to Grade Door
- Zoned A-1 (Light Industrial), City of Phoenix
- Fully Fenced and Secured Site
- ± 1.5 AC of Fully Dedicated Yard Space (Brand New Crushed Asphalt/GSA Base)
- ± 10,000 SF Concrete Pad in Yard Area
- Multiple Points of Ingress / Egress
- Less Than 2 Minutes to I-17, Proximity to I-10, Sky Harbor Airport
- Ready For Occupancy December 1, 2024

#### RECENT MAJOR IMPROVEMENTS

- Yard Fully Graded and New Crushed Asphalt/GSA Base (Completed June 2024)
- Asphalt in Parking Lot Re-Sealed
- New Exterior Paint (Completed October 2024)
- New Perimeter Fencing (Completed October 2024)
- New Foam Roof 10 Year Warranty (Completed September 2024)
- New HVAC Equipment (September 2024)
- Complete Office Renovation (Expected to be completed November 2024)
- New Storefront/Entry Doors (September 2024)