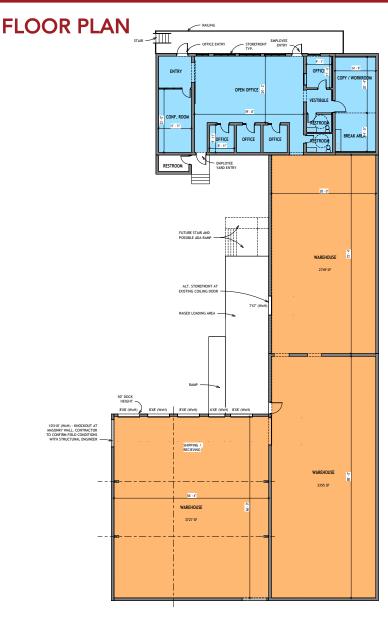

### **Site Information**

#### 2125 West Jackson Street

Phoenix, AZ 85009

#### PROPERTY FEATURES

- ±13,311 SF Total Building Size (2,077 SF Office and 11,234 SF of Warehouse/ Shop)
- ± 1.91 Acre Site Size (83,199 SF)
- Four (4) Dock High Doors and One (1) Ramp to Grade Door
- Zoned A-1 (Light Industrial), City of Phoenix
- Fully Fenced and Secured Site
- ± 1.5 AC of Fully Dedicated Yard Space (Brand New Crushed Asphalt/GSA Base)
- ± 10,000 SF Concrete Pad in Yard Area
- Multiple Points of Ingress / Egress
- Less Than 2 Minutes to I-17, Proximity to I-10, Sky Harbor Airport
- Ready For Occupancy December 1, 2024