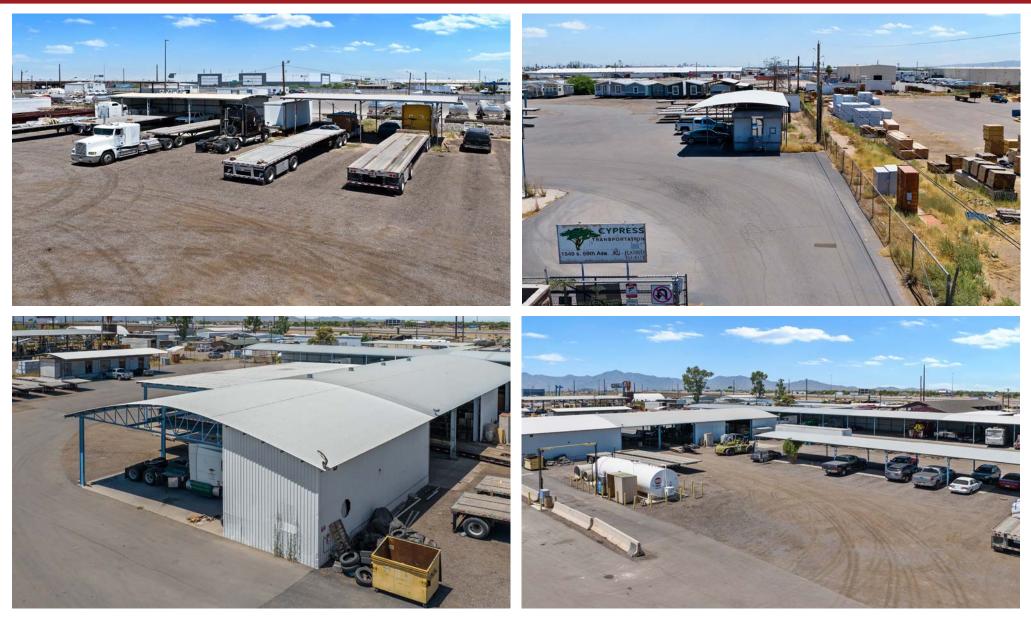

### JACK HANSEN

±7.62 ACRE INDUSTRIAL OUTDOOR STORAGE SITE WITH ±27,770 SF OF BUILDINGS Site Images

8767 E. Via de Ventura Suite 290 Scottsdale, AZ 85258

RGcre.com

### PATRICK **SHEEHAN**, sior

480.214.9405 Patrick@RGcre.com JACK HANSEN

±7.62 ACRE INDUSTRIAL OUTDOOR STORAGE SITE WITH ±27,770 SF OF BUILDINGS Site Images

8767 E. Via de Ventura Suite 290 Scottsdale, AZ 85258