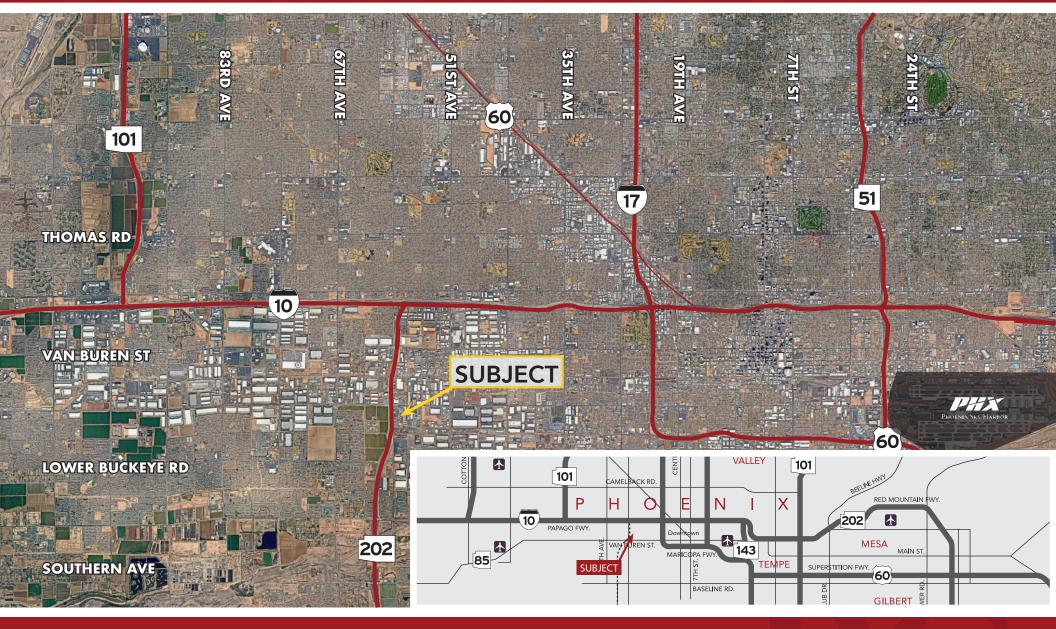

## MAX SCHUMACHER, SIOR

480.214.9403 Max@RGcre.com PATRICK **SHEEHAN**, sior

480.214.9405 Patrick@RGcre.com JACK HANSEN

±7.62 ACRE INDUSTRIAL OUTDOOR STORAGE SITE WITH ±27,770 SF OF BUILDINGS Location Maps