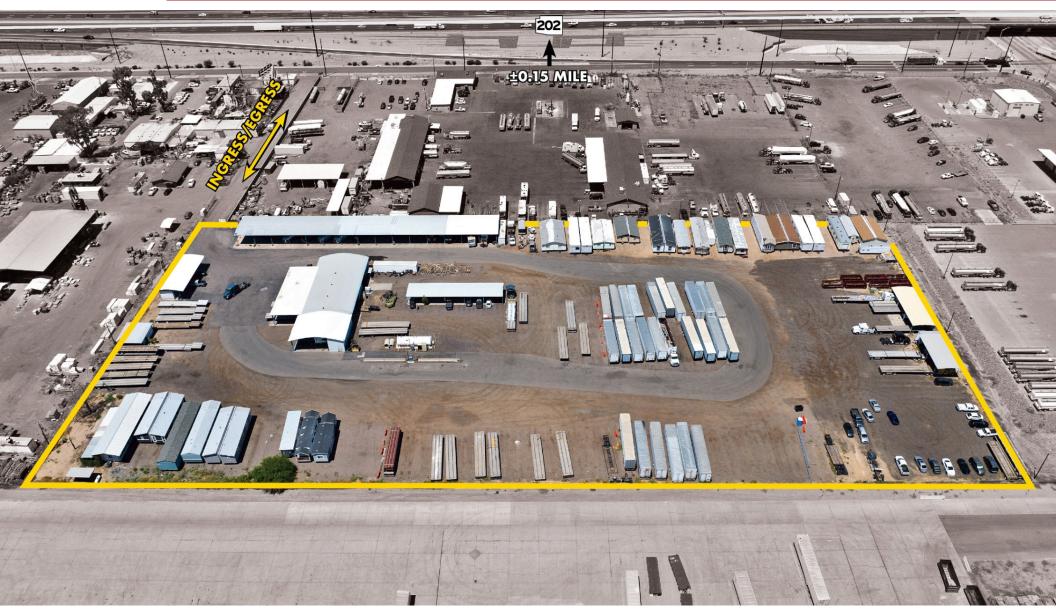

### **±7.62 ACRE INDUSTRIAL OUTDOOR STORAGE SITE WITH ±27,770 SF OF BUILDINGS FOR SALE OR LEASE**

1549 S 59th Ave Phoenix, Arizona 85043

8767 E. Via de Ventura Suite 290 Scottsdale, AZ 85258

RGcre.com

#### 1549 S 59th Ave

Phoenix, Arizona 85043

- ±7.62 Acres
- ±27,770 SF between two buildings consisting of open-air shop space & office
- Zoned IND-2 (County Island)

- Fully fenced and secured
- Less than 1 minute to Loop 202
- Proximity to I-10
- APN #: 104-26-003V

- Located in an Opportunity Zone
- Fuel Tank On Site

The information contained herein has been obtained from sources we believe to be reliable, however, Rein & Grossoehme and its agents have not conducted any investigation regarding these matters and make no warranty or representation expressed or implied regarding the accuracy or completeness of the information. Interested parties need to verify any information that is critical to their decision process and bear all risk for inaccuracies. References to square footage or age are approximate.