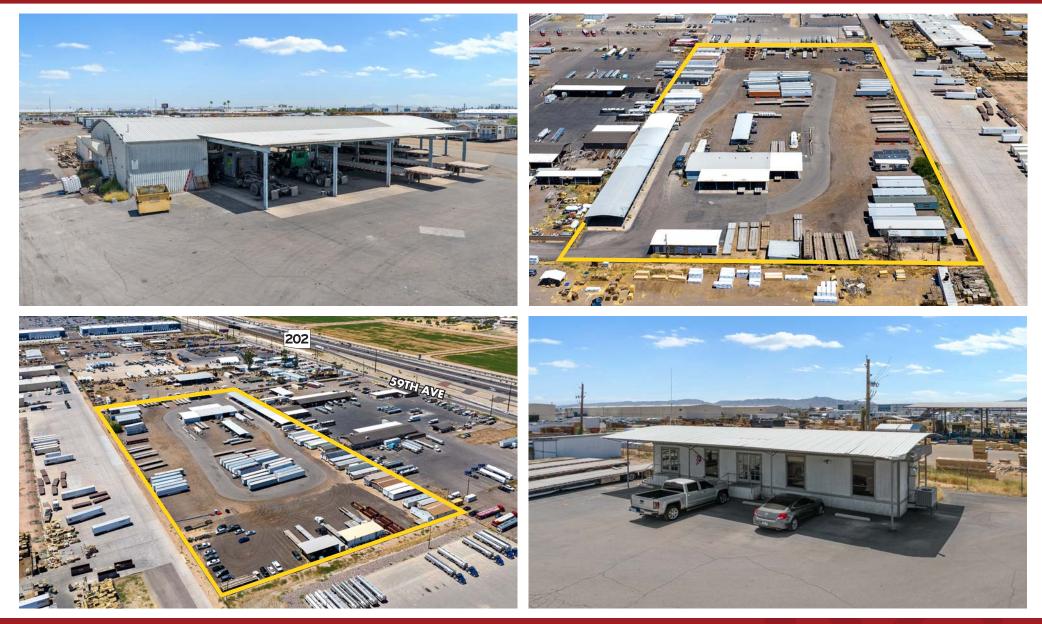

### JACK HANSEN

±7.62 ACRE INDUSTRIAL OUTDOOR STORAGE SITE WITH ±27,770 SF OF BUILDINGS Site Images

8767 E. Via de Ventura Suite 290 Scottsdale, AZ 85258

RGcre.com

### PATRICK **SHEEHAN**, sior

480.214.9405 Patrick@RGcre.com JACK HANSEN

±7.62 ACRE INDUSTRIAL OUTDOOR STORAGE SITE WITH ±27,770 SF OF BUILDINGS Site Images

8767 E. Via de Ventura Suite 290 Scottsdale, AZ 85258

#### 1549 S 59th Ave

Phoenix, Arizona 85043

- ±7.62 Acres
- ±27,770 SF between two buildings consisting of open-air shop space & office
- Zoned IND-2 (County Island)

- Fully fenced and secured
- Less than 1 minute to Loop 202
- Proximity to I-10
- APN #: 104-26-003V