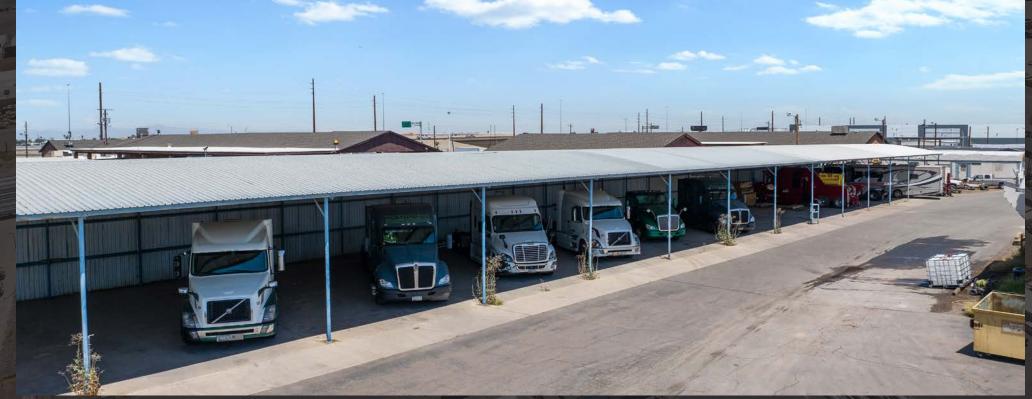

### JACK HANSEN

±7.62 ACRE INDUSTRIAL OUTDOOR STORAGE SITE WITH ±27,770 SF OF BUILDINGS Site Images

8767 E. Via de Ventura Suite 290 Scottsdale, AZ 85258

RGcre.com

### PATRICK **SHEEHAN**, sior

480.214.9405 Patrick@RGcre.com JACK HANSEN

±7.62 ACRE INDUSTRIAL OUTDOOR STORAGE SITE WITH ±27,770 SF OF BUILDINGS Site Images

8767 E. Via de Ventura Suite 290 Scottsdale, AZ 85258