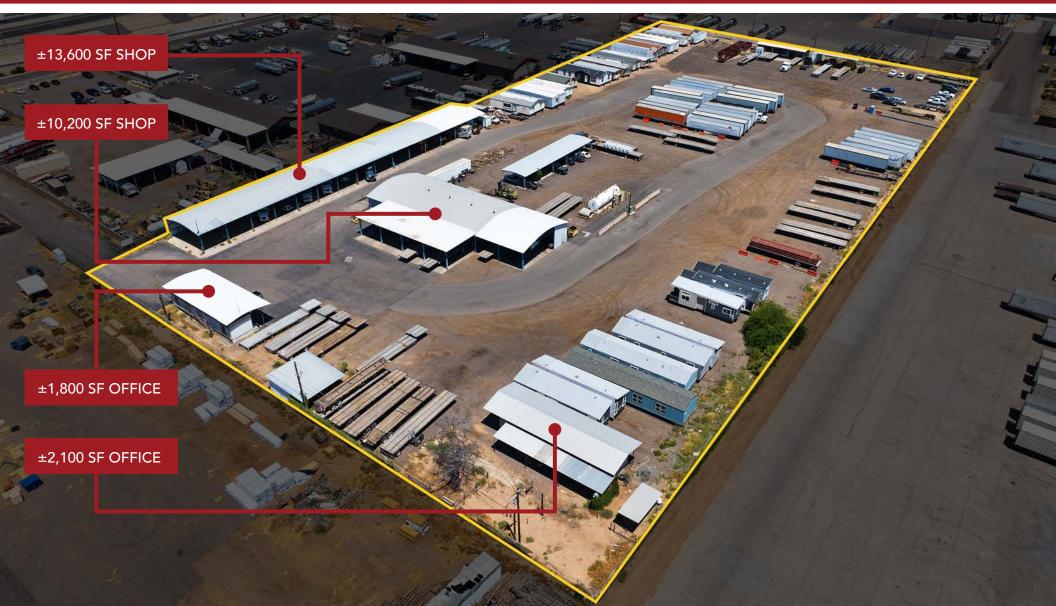

### JACK HANSEN

±7.62 ACRE INDUSTRIAL OUTDOOR STORAGE SITE WITH ±27,770 SF OF BUILDINGS Site Information

8767 E. Via de Ventura Suite 290 Scottsdale, AZ 85258

RGcre.com

### JACK HANSEN

 $\pm$ 7.62 ACRE INDUSTRIAL OUTDOOR STORAGE SITE WITH  $\pm$ 27,770 SF OF BUILDINGS Site Information

#### 1549 S 59th Ave

Phoenix, Arizona 85043

- ±7.62 Acres
- ±27,770 SF between two buildings consisting of open-air shop space & office
- Zoned IND-2 (County Island)

- Fully fenced and secured
- Less than 1 minute to Loop 202
- Proximity to I-10
- APN #: 104-26-003V