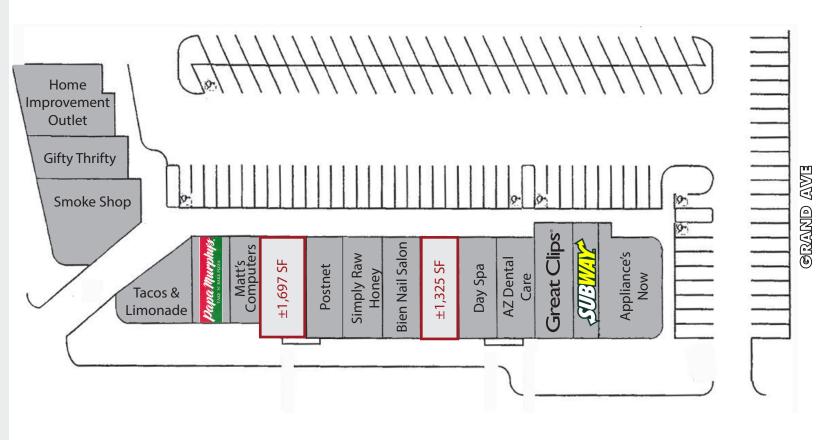

### **AVAILABLE SUITES**

Suite A5: ±1,325 SF

Suite 10: ±1,697 SF

**KINGS INN PLAZA** SEC 107th Ave. & Grand Ave. 10659 W. Grand Ave, Sun City, AZ

The information contained herein has been obtained from sources we believe to be reliable, however, Rein & Grossoehme and its agents have not conducted any investigation regarding these matters and make no warranty or representation expressed or implied regarding the accuracy or completeness of the information. Interested parties need to verify any information that is critical to their decision process and bear all risk for inaccuracies. References to square footage or age are approximate.