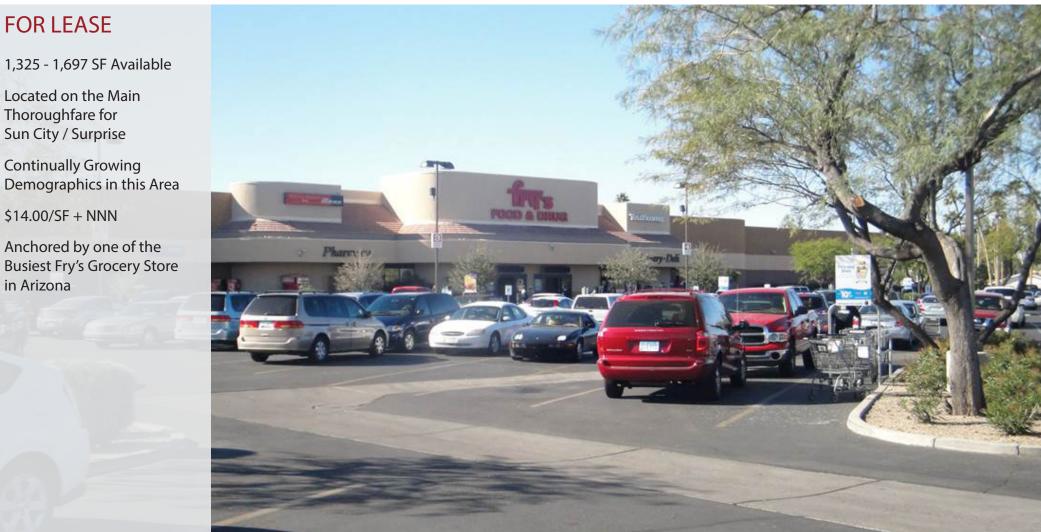

FOR LEASE

Located on the Main Thoroughfare for Sun City / Surprise

**Continually Growing** 

Anchored by one of the

\$14.00/SF + NNN

in Arizona

### **KINGS INN PLAZA** SEC 107th Ave. & Grand Ave. 10659 W. Grand Ave, Sun City, AZ

8767 E. Via de Ventura Suite 290 Scottsdale, AZ 85258

RGcre.com