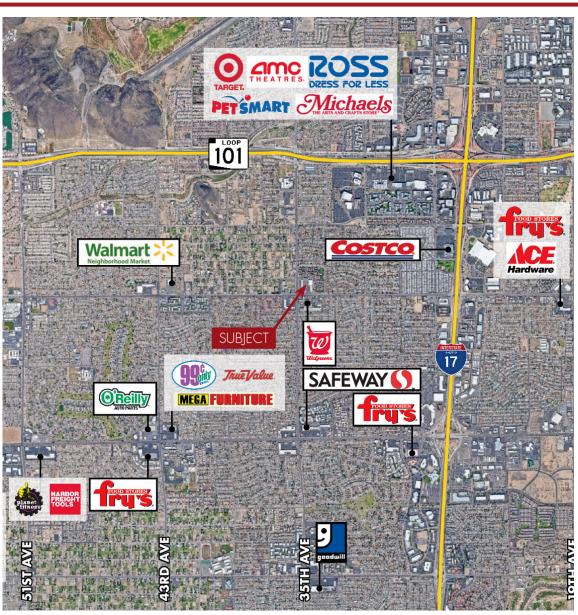

## FOR LEASE

NEC 35TH AVE & UNION HILLS

### Site Information

3414 W Union Hills Dr & 18635 N 35th Ave Phoenix, AZ 85027

| DEMOGRAPHICS (2019)   |           |          |  |
|-----------------------|-----------|----------|--|
| Population            | Estimates |          |  |
| 1 Mile                |           | 15,745   |  |
| 3 Mile                |           | 122,865  |  |
| 5 Mile                |           | 315,350  |  |
| Avg. Household Income |           |          |  |
| 1 Mile                |           | \$68,507 |  |
| 3 Mile                |           | \$72,452 |  |
| 5 Mile                |           | \$75,452 |  |
| Households            |           |          |  |
| 1 Mile                |           | 6,147    |  |
| 3 Mile                |           | 46,612   |  |
| 5 Mile                |           | 122,505  |  |
|                       |           |          |  |

| TRAFFIC CO      | DUNT |            |
|-----------------|------|------------|
| 35th Ave        |      | 29,381 VPD |
| Unions Hills Dr |      | 30,418 VPD |

The information contained herein has been obtained from sources we believe to be reliable, however, Rein & Grossoehme and its agents have not conducted any investigation regarding these matters and make no warranty or representation expressed or implied regarding the accuracy or completeness of the information. Interested parties need to verify any information that is critical to their decision process and bear all risk for inaccuracies. References to square footage or age are approximate.