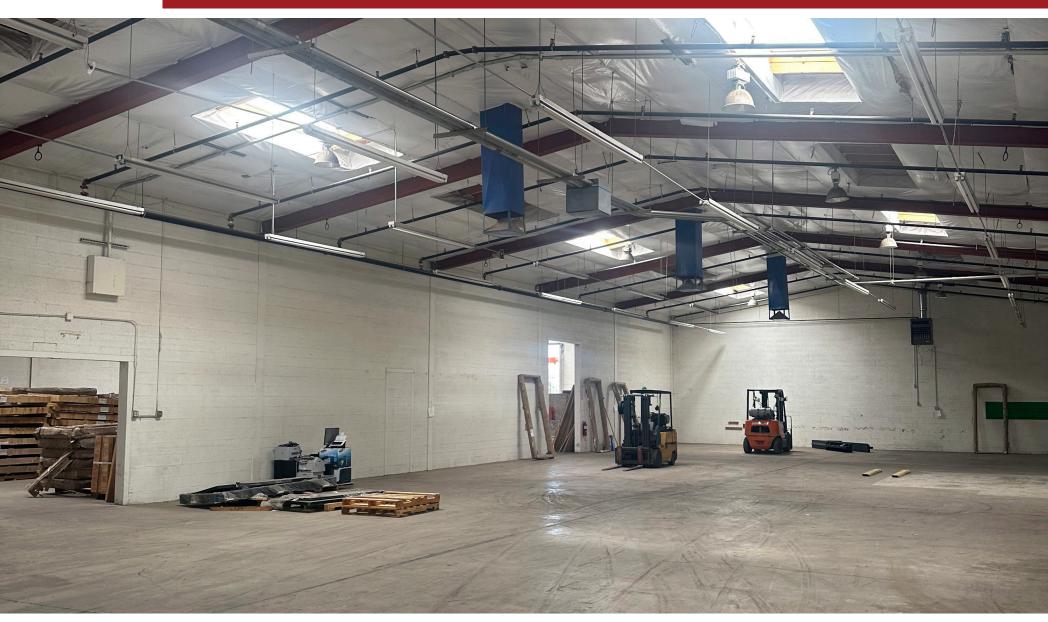

#### 3230 E Washington St

Phoenix, AZ

- ±7,000 SF
- ±300 SF Additional Office Space Included
- Zoned A-1, City of Phoenix
- Two (2) Grade Level Doors
- ±14 Parking Spaces
- Shared Truckwell
- · Fully Fire Sprinklered
- ±16'-20' Clear Height
- Proximity to I-10, Loop 202, and SR-143
- \$5,000 Per Month Industrial Gross