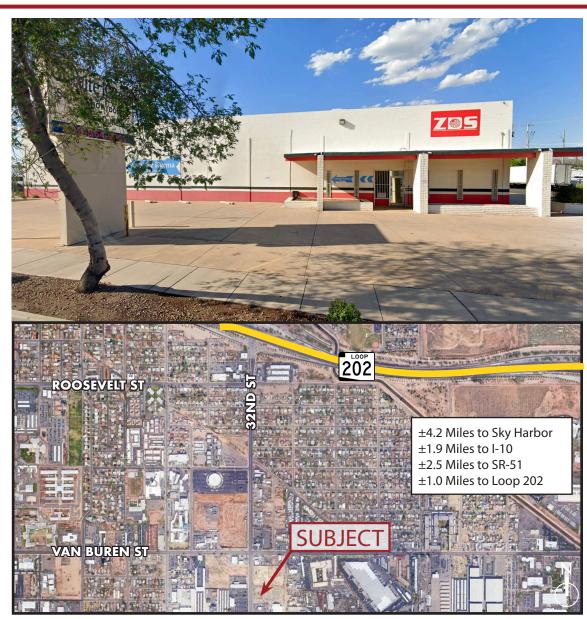

#### 3230 E Washington St

Phoenix, AZ

- ±7,000 SF
- ±300 SF Additional Office Space Included
- Zoned A-1, City of Phoenix
- Two (2) Grade Level Doors
- ±14 Parking Spaces
- Shared Truckwell
- · Fully Fire Sprinklered
- ±16'-20' Clear Height
- Proximity to I-10, Loop 202, and SR-143
- \$5,000 Per Month Industrial Gross