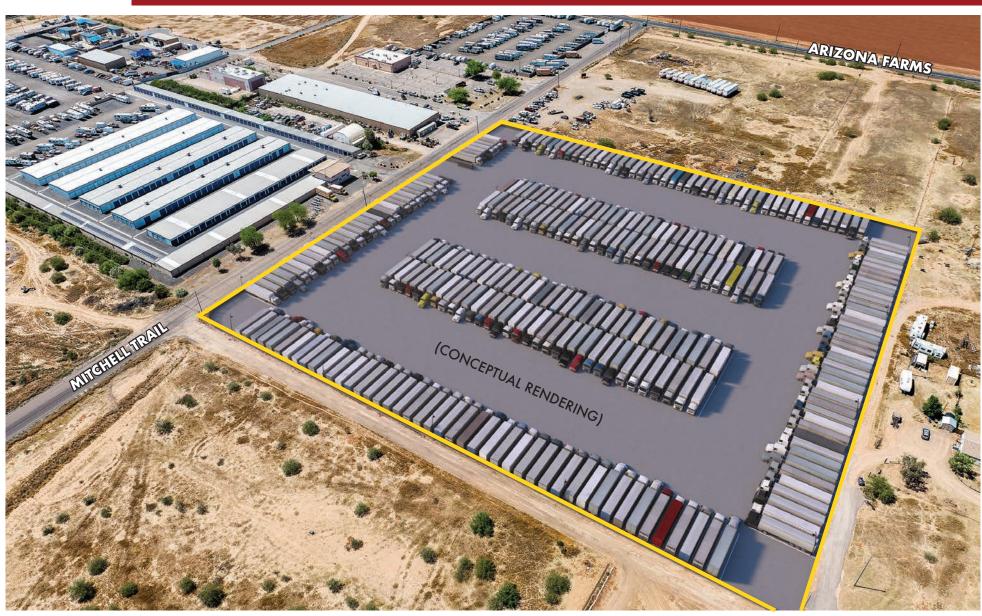

## INDUSTRIAL OUTDOOR STORAGE SPACE FOR LEASE, ±1-10 ACRES Site Information

## SEC Arizona Farms & Mitchell Trail

Florence, Arizona

- APN: 20058004F
- ±1-10 Acres Available for Lease
- Site Improvements
- \$3,000/AC/Month
- Graded with Dust Proofing
- Fully Fenced
- Zoned R-43 Pinal County
- Ideal for Truck Storage, Contractor's Yards, and Landscaping Companies