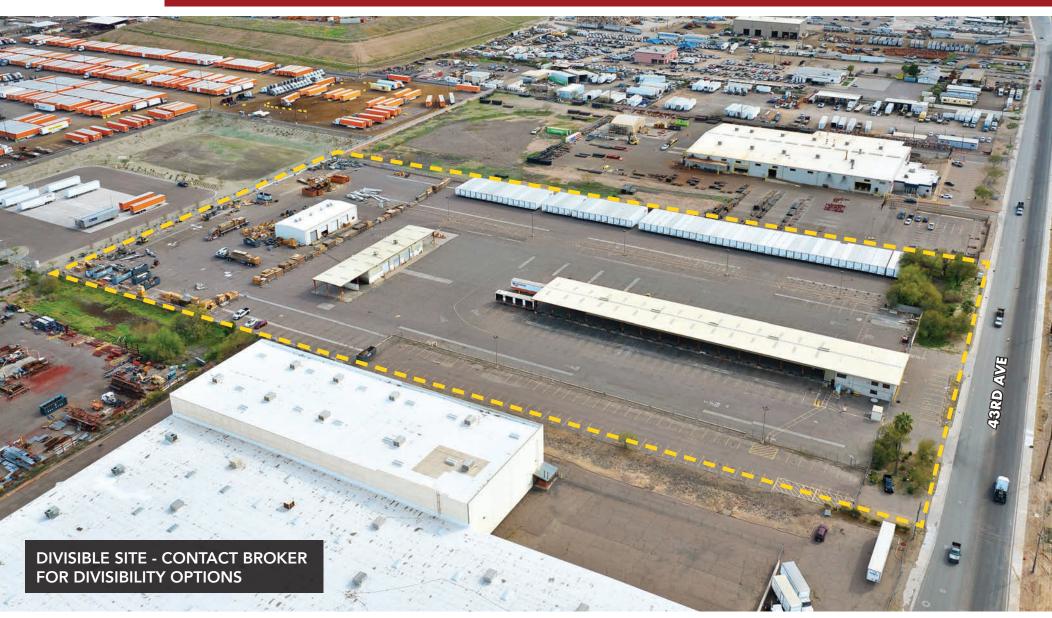

## ±39,941 SF OF BUILDINGS (3) ON ±10.86 ACRES (DIVISIBLE)

#### 3045 S 43rd Ave Phoenix, AZ 85009

- ±27,661 SF Main Terminal
  - ±9,223 SF Office
  - ±12,955 SF Dock
  - 64 Doors
- Partially Enclosed Shop: ±7,100 SF (8 bays)
- Maintenance Shop: ±5,180 SF
- ±10.86 Acre Site
- Located in one of the most desirable logistics submarkets in Phoenix.
- Fully paved site.
- Ample clear height.
- Zoning permits outdoor storage.
- Multiple points of ingress/egress.
- Underground diesel tank.
- 145 trailer parking spaces and 60 tractor spaces.
- Zoned A-1, City of Phoenix
- APN: 105-45-001N
- Site can be demised contact Broker for divisibility options.