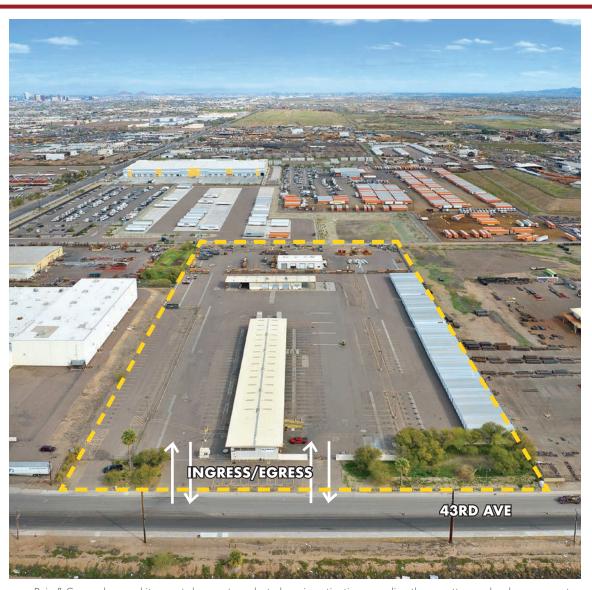

## ±39,941 SF OF BUILDINGS (3) ON ±10.86 ACRES (DIVISIBLE)

#### 3045 S 43rd Ave Phoenix, AZ 85009

- ±27,661 SF Main Terminal
  - ±9,223 SF Office
  - ±12,955 SF Dock
  - 64 Doors
- Partially Enclosed Shop: ±7,100 SF (8 bays)
- Maintenance Shop: ±5,180 SF
- ±10.86 Acre Site
- Located in one of the most desirable logistics submarkets in Phoenix.
- Fully paved site.
- Ample clear height.
- Zoning permits outdoor storage.
- Multiple points of ingress/egress.
- Underground diesel tank.
- 145 trailer parking spaces and 60 tractor spaces.
- Zoned A-1, City of Phoenix
- APN: 105-45-001N
- Site can be demised contact Broker for divisibility options.