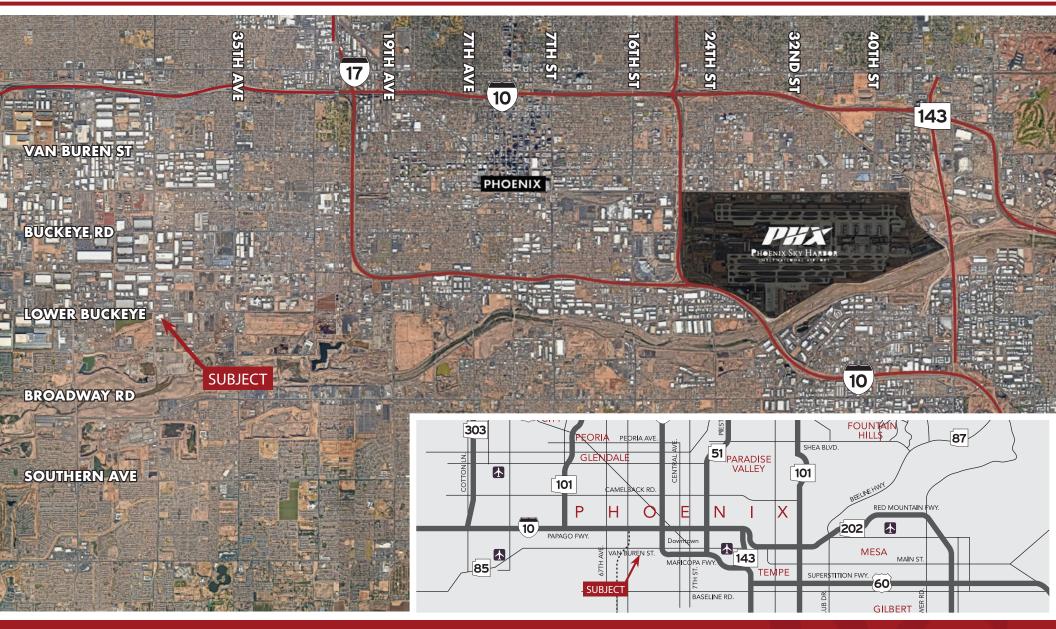

# **FOR LEASE**

±39,941 SF OF BUILDINGS (3) ON ±10.86 ACRES (DIVISIBLE)

**Location Maps** 

8767 E. Via de Ventura Suite 290 Scottsdale, AZ 85258 RGcre.com

480.214.9403

Max@RGcre.com

MAX SCHUMACHER PATRICK SHEEHAN, SIOR