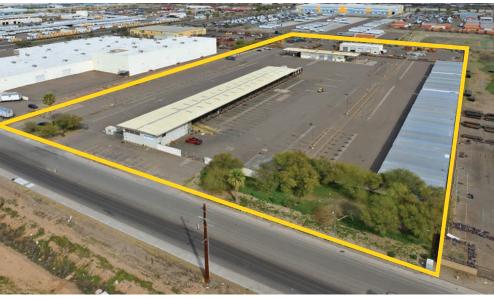

## ±39,941 SF OF BUILDINGS (3) ON ±10.86 ACRES (DIVISIBLE)

#### 3045 S 43rd Ave Phoenix, AZ 85009

- ±27,661 SF Main Terminal
  - ±9,223 SF Office
  - ±12,955 SF Dock
  - 64 Doors
- Partially Enclosed Shop: ±7,100 SF (8 bays)
- Maintenance Shop: ±5,180 SF
- ±10.86 Acre Site
- Located in one of the most desirable logistics submarkets in Phoenix.
- Fully paved site.
- Ample clear height.
- Zoning permits outdoor storage.
- Multiple points of ingress/egress.
- Underground diesel tank.
- 145 trailer parking spaces and 60 tractor spaces.
- Zoned A-1, City of Phoenix
- APN: 105-45-001N
- Site can be demised contact Broker for divisibility options.