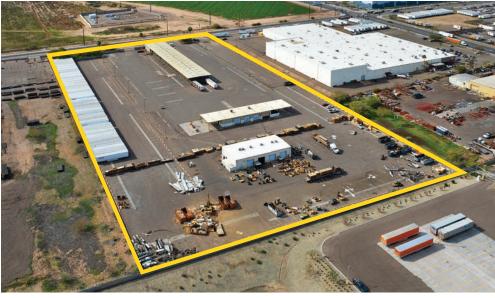

## **FOR LEASE**

## ±39,941 SF OF BUILDINGS (3) ON ±10.86 ACRES (DIVISIBLE)

### **Site Information**

#### 3045 S 43rd Ave Phoenix, AZ 85009

- ±27,661 SF Main Terminal
  - ±9,223 SF Office
  - ±12,955 SF Dock
  - 64 Doors
- Partially Enclosed Shop: ±7,100 SF (8 bays)
- Maintenance Shop: ±5,180 SF
- ±10.86 Acre Site
- Located in one of the most desirable logistics submarkets in Phoenix.
- Fully paved site.
- Ample clear height.
- Zoning permits outdoor storage.
- Multiple points of ingress/egress.
- Underground diesel tank.
- 145 trailer parking spaces and 60 tractor spaces.
- Zoned A-1, City of Phoenix
- APN: 105-45-001N
- Site can be demised contact Broker for divisibility options.