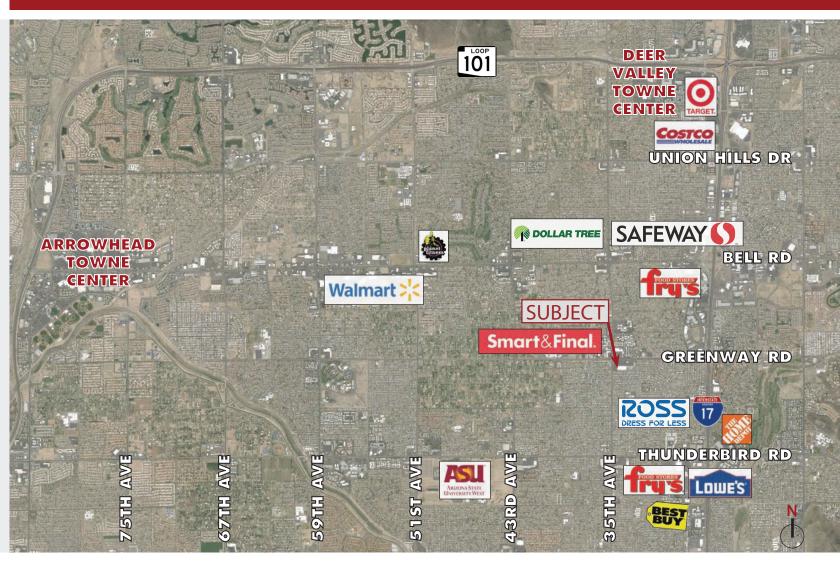

# TRAFFIC COUNT

35th Ave. 29,350 VPD Greenway 31,871 VPD

The information contained herein has been obtained from sources we believe to be reliable, however, Rein & Grossoehme and its agents have not conducted any investigation regarding these matters and make no warranty or representation expressed or implied regarding the accuracy or completeness of the information. Interested parties need to verify any information that is critical to their decision process and bear all risk for inaccuracies. References to square footage or age are approximate.