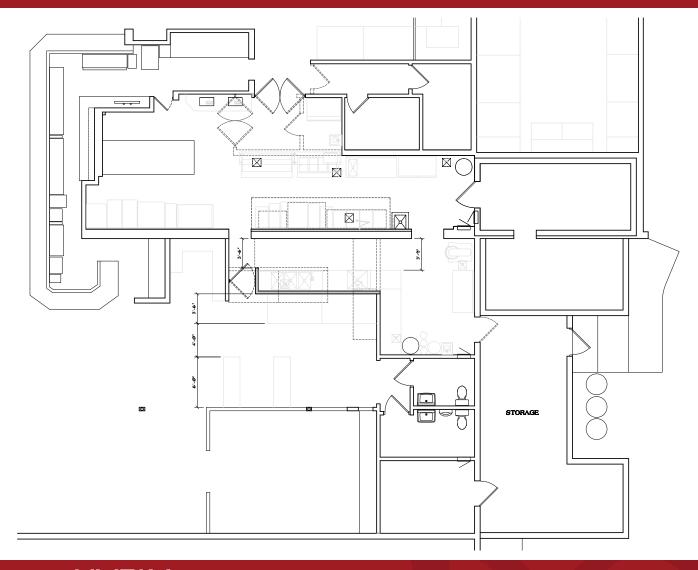

#### **AVAILABLE SUITES**

±5,750 SF End Cap Restaurant with Patio Coming Available.

\*Coming Available with a 60 Day Notice.

High Visibility Restaurant Directly on Greenway Road.

The information contained herein has been obtained from sources we believe to be reliable, however, Rein & Grossoehme and its agents have not conducted any investigation regarding these matters and make no warranty or representation expressed or implied regarding the accuracy or completeness of the information. Interested parties need to verify any information that is critical to their decision process and bear all risk for inaccuracies. References to square footage or age are approximate.

### **AVAILABLE SUITES**

±5,750 SF End Cap Restaurant with Patio Coming Available.

\*Coming Available with a 60 Day Notice.

High Visibility Restaurant Directly on Greenway Road.

The information contained herein has been obtained from sources we believe to be reliable, however, Rein & Grossoehme and its agents have not conducted any investigation regarding these matters and make no warranty or representation expressed or implied regarding the accuracy or completeness of the information. Interested parties need to verify any information that is critical to their decision process and bear all risk for inaccuracies. References to square footage or age are approximate.