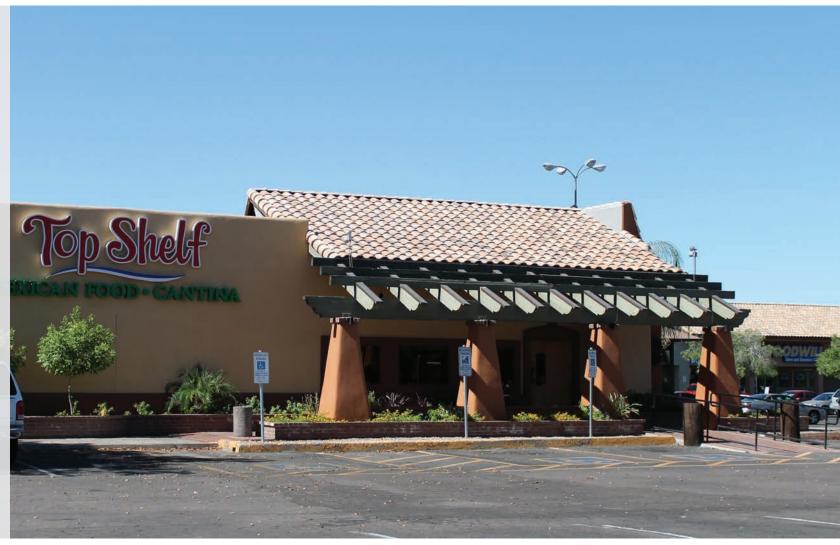

SEC 35th Ave. & Greenway 3343 W. Greenway Rd, Phoenix, AZ

### **FOR LEASE**

±5,750 SF End Cap Restaurant with Patio Coming Available.

Convenient Access from I-17 Freeway

Remodeled Center with New Fascia

Over 140,000 People in a 3 Mile Radius

Co-Tenants Include: Prestige Gymnastics Cash Time Premier Day Care