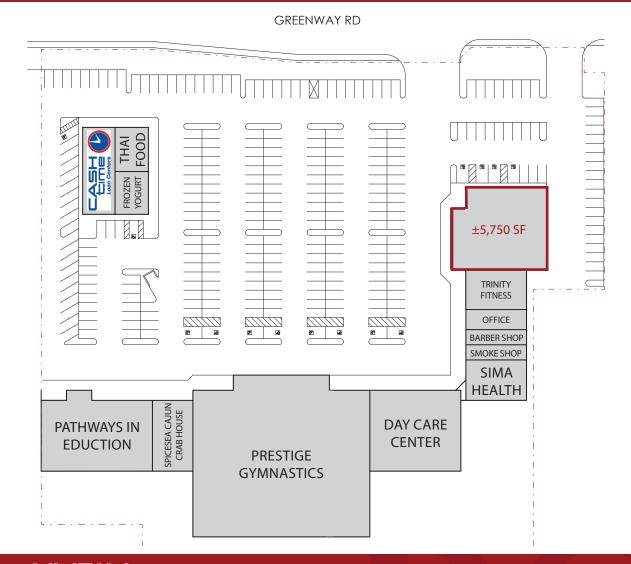

#### **AVAILABLE SUITES**

±5,750 SF End Cap Restaurant with Patio Coming Available.

\*Coming Available with a 60 Day Notice.

High Visibility Restaurant Directly on Greenway Road.

The information contained herein has been obtained from sources we believe to be reliable, however, Rein & Grossoehme and its agents have not conducted any investigation regarding these matters and make no warranty or representation expressed or implied regarding the accuracy or completeness of the information. Interested parties need to verify any information that is critical to their decision process and bear all risk for inaccuracies. References to square footage or age are approximate.

### **AVAILABLE SUITES**

±5,750 SF End Cap Restaurant with Patio Coming Available.

\*Coming Available with a 60 Day Notice.

High Visibility Restaurant Directly on Greenway Road.

The information contained herein has been obtained from sources we believe to be reliable, however, Rein & Grossoehme and its agents have not conducted any investigation regarding these matters and make no warranty or representation expressed or implied regarding the accuracy or completeness of the information. Interested parties need to verify any information that is critical to their decision process and bear all risk for inaccuracies. References to square footage or age are approximate.