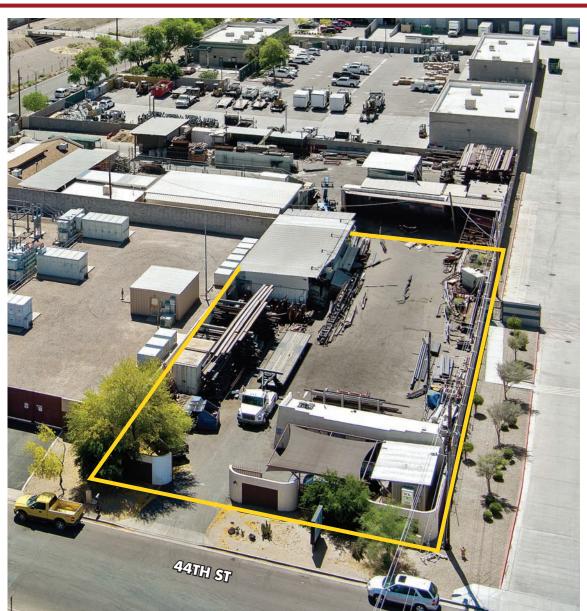

#### ±0.40 ACRE CONTRACTOR FACILITY WITH OFFICE AND PARTIALLY ENCLOSED SHOP Site Information

#### 4340 E Superior Ave.

Phoenix, AZ 85040

- ±0.40 Acres
- ±800 SF Office
- ±2,200 SF Canopy
- Zoned A-1 (Light Industrial), City of Phoenix
- Fully Fenced and Secured Site
- Paved Site with Block Wall Perimeter
- Proximity to I-10, I-17, SR-143, Loop 202, and Sky Harbor International Airport
- \$7,500 Per Month Gross