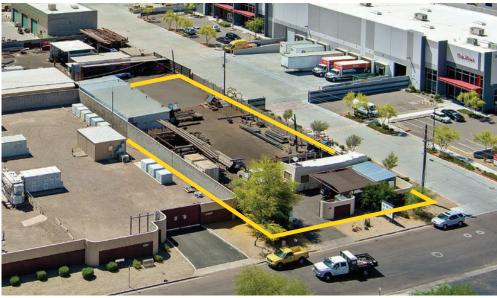

#### ±0.40 ACRE CONTRACTOR FACILITY WITH OFFICE AND PARTIALLY ENCLOSED SHOP Site Information

#### 4340 E Superior Ave.

Phoenix, AZ 85040

- ±0.40 Acres
- ±800 SF Office
- ±2,200 SF Canopy
- Zoned A-1 (Light Industrial), City of Phoenix
- Fully Fenced and Secured Site
- Paved Site with Block Wall Perimeter
- Proximity to I-10, I-17, SR-143, Loop 202, and Sky Harbor International Airport
- \$7,500 Per Month Gross