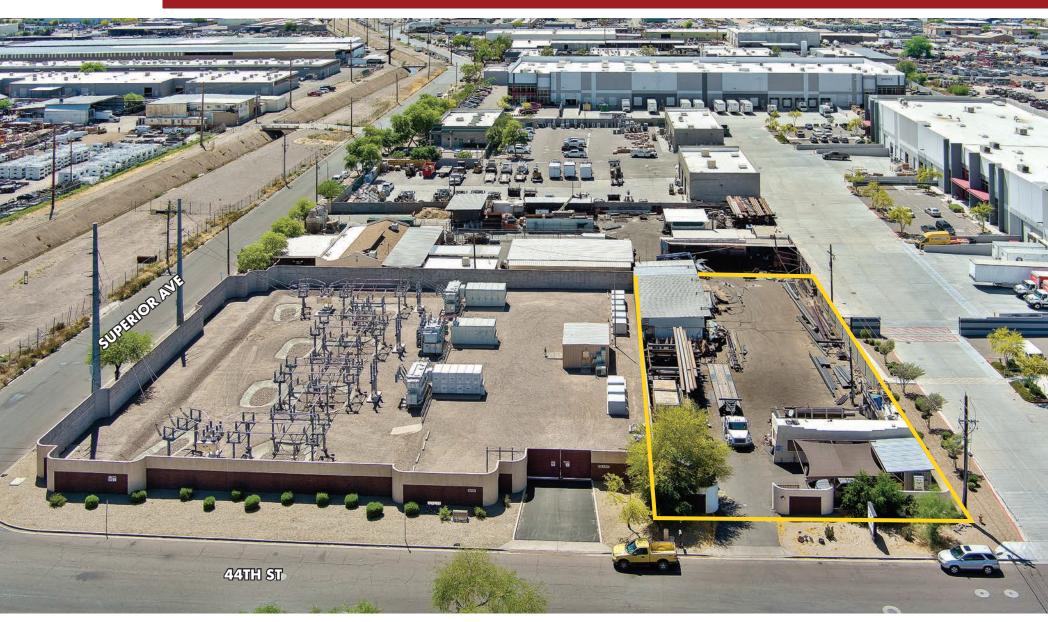

#### ±0.40 ACRE CONTRACTOR FACILITY WITH OFFICE AND PARTIALLY ENCLOSED SHOP Site Information

#### 4340 E Superior Ave.

Phoenix, AZ 85040

- ±0.40 Acres
- ±800 SF Office
- ±2,200 SF Canopy
- Zoned A-1 (Light Industrial), City of Phoenix
- Fully Fenced and Secured Site
- Paved Site with Block Wall Perimeter
- Proximity to I-10, I-17, SR-143, Loop 202, and Sky Harbor International Airport
- \$7,500 Per Month Gross