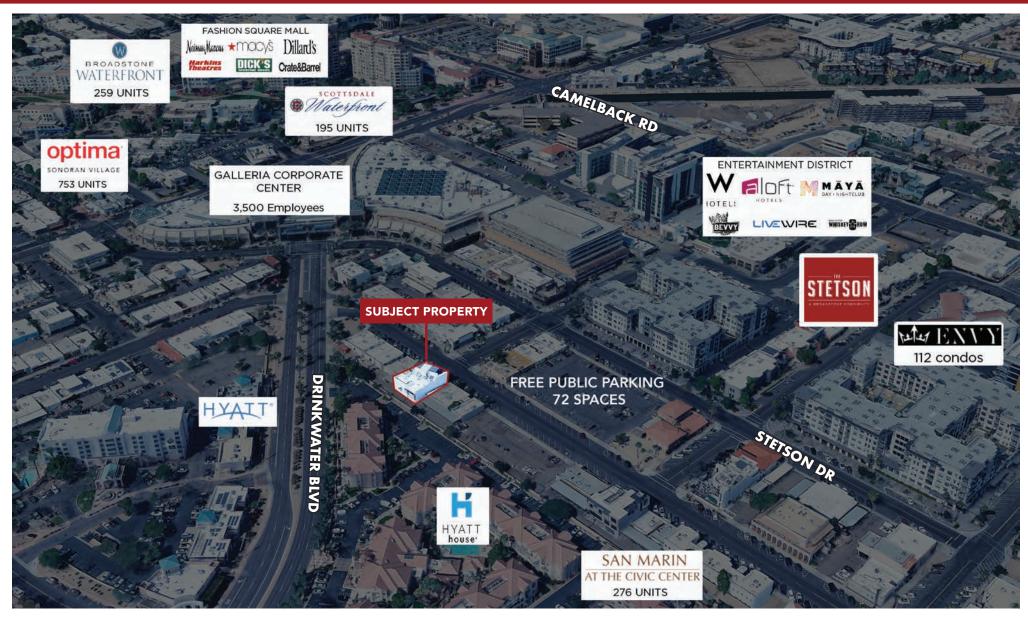

#### OLD TOWN SCOTTSDALE RESTAURANT / BAR

#### Retailer Map

8767 E. Via de Ventura Suite 290 Scottsdale, AZ 85258

RGcre.com

JARED **LIVELY** 

480.214.9411 Jared@RGcre.com