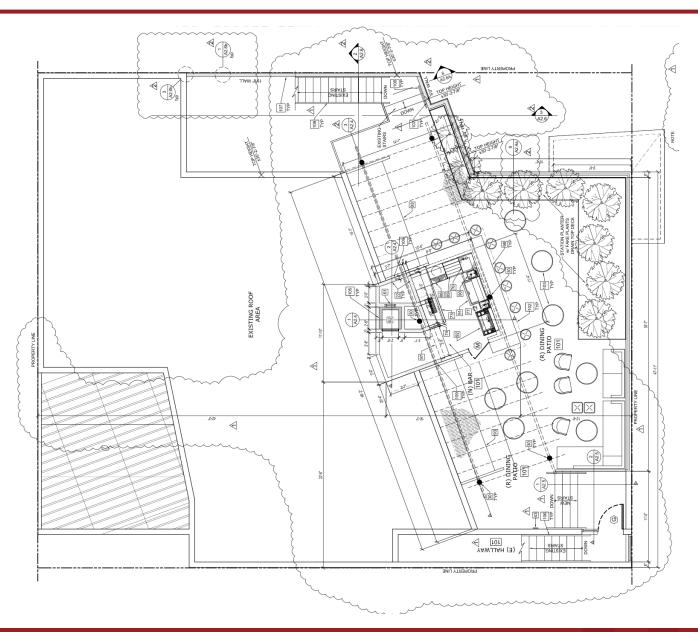

#### Floor Plan – 1st Floor

#### OLD TOWN SCOTTSDALE RESTAURANT / BAR

#### Floor Plan – 2nd Floor

#### OLD TOWN SCOTTSDALE RESTAURANT / BAR

Floor Plan – 3rd Floor