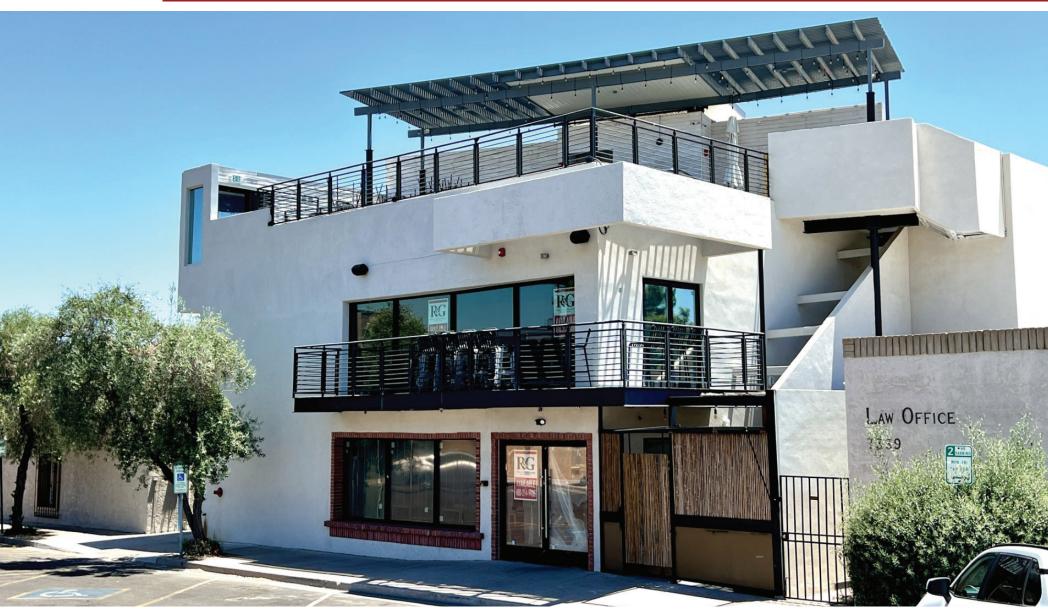

#### 7341 E. 6th Ave Scottsdale, AZ 85251

- ±6,685 SF Interior, with 1,200 SF 3rd Floor Roof Deck.
- Fully Permitted Occupancy for 392 Persons.
- 1st Floor Restaurant with 20' Hood System, fully built out kitchen.
- 2nd Floor Sushi Bar + Speakeasy Bar.
- 3rd Floor Roof Top Bar with Amazing views of Old Town.
- Food Elevator connecting 1st Floor to 2nd and 3rd Floors.
- Pocket Windows on the 1st Floor, and Pocket Doors on the 2nd Floor.
- Price \$6,250,000 One of a Kind Property.