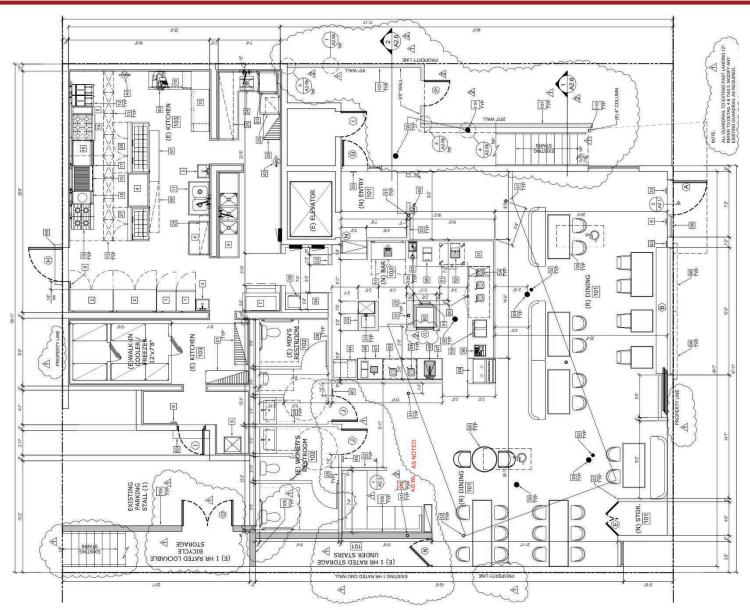

rice \$6,250,000 One of a Kind Property.



The information contained herein has been obtained from sources we believe to be reliable, however, Rein & Grossoehme and its agents have not conducted any investigation regarding these matters and make no warranty or representation expressed or implied regarding the accuracy or completeness of the information. Interested parties need to verify any information that is critical to their decision process and bear all risk for inaccuracies. References to square footage or age are approximate.

#### OLD TOWN SCOTTSDALE RESTAURANT / BAR

## **Site Images**











8767 E. Via de Ventura Suite 290 Scottsdale, AZ 85258 RGcre.com JARED **LIVELY** 

480.214.9411 Jared@RGcre.com

#### OLD TOWN SCOTTSDALE RESTAURANT / BAR

#### Floor Plan – 1st Floor







#### OLD TOWN SCOTTSDALE RESTAURANT / BAR

#### Floor Plan – 2nd Floor







#### OLD TOWN SCOTTSDALE RESTAURANT / BAR

Floor Plan – 3rd Floor









# DOWNTOWN SCOTTSDALE: THE PLACE TO BE



Source walkscore com



**45.4**%

OF DOWNTOWN SCOTTSDALE POPULATION IS **20-44 YEARS OLD** 

Source ESRI 2023



12

HOTELS WITHIN
WAI KING DISTANCE



±3,078

MULTI-FAMILY UNITS existing and UNDER CONSTRUCTION IN DOWNTOWN SCOTTSDALE

Source Zonda 2023



DOWNTOWN SCOTTSDALE
POPULATION HAVE AN
ASSOCIATES DEGREE OR HIGHER

# OLD TOWN SCOTTSDALE RESTAURANT / BAR

**Nearby Dining** 



# NOTEWORTHY NEARBY DINING

























8767 E. Via de Ventura Suite 290 Scottsdale, AZ 85258

RGcre.com

JARED **LIVELY** 

#### OLD TOWN SCOTTSDALE RESTAURANT / BAR

#### Retailer Map





8767 E. Via